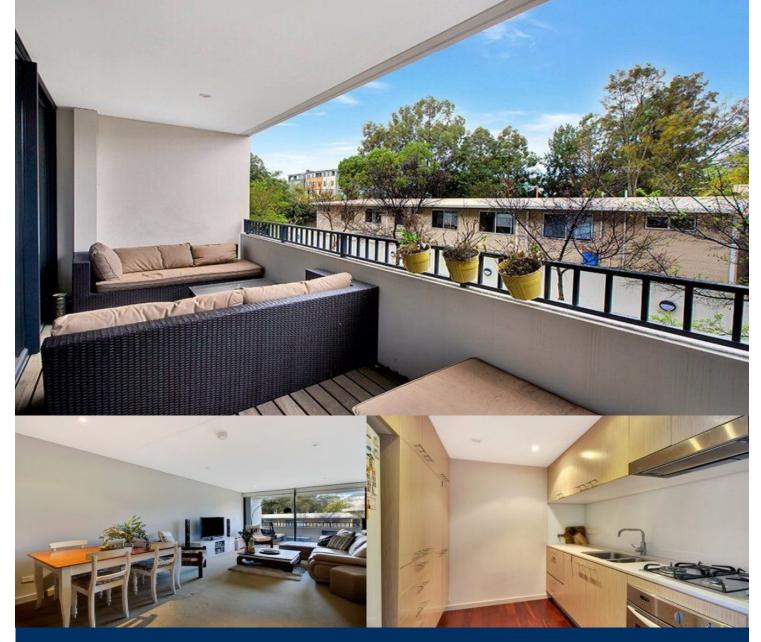

# morton.

Designed with a focus on seamless indoor/outdoor living, this sleek designer apartment is set in the sought after Centennial complex, and only walking distance to Randwick Junction and bus routes into the CBD.

- Open plan living and dining opens to large balcony
- Master bedroom also opens onto balcony
- Great kitchen with dishwasher and gas cooking
- Double sized bedroom with built ins and designer ensuite
- Study area with lots of storage
- Air conditioning, laundry with dryer included
- Undercover security car space
- Swimming pool, security intercom