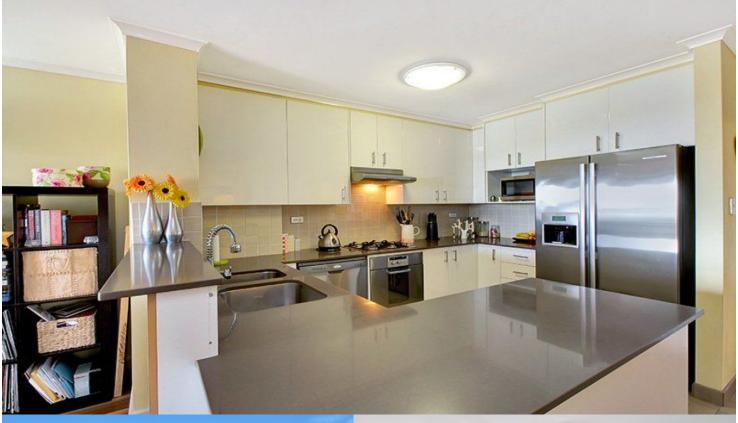

Nestled in a cul-de-sac opposite Wentworth Park, this full brick 7th level apartment has views across to the Anzac Bridge and offers a stunning kitchen renovation, great space, modern appointments and convenience to the city centre.

- Open plan living and dining opens to large balcony
- Timber floors throughout open plan living and dining areas
- Large renovated kitchen with dishwasher
- Sun room adjacent to living
- Master bedroom with both walk-in and built-in wardrobes
- Spacious second bedroom with built-ins
- Two bathrooms, main bedroom with bathtub and ensuite