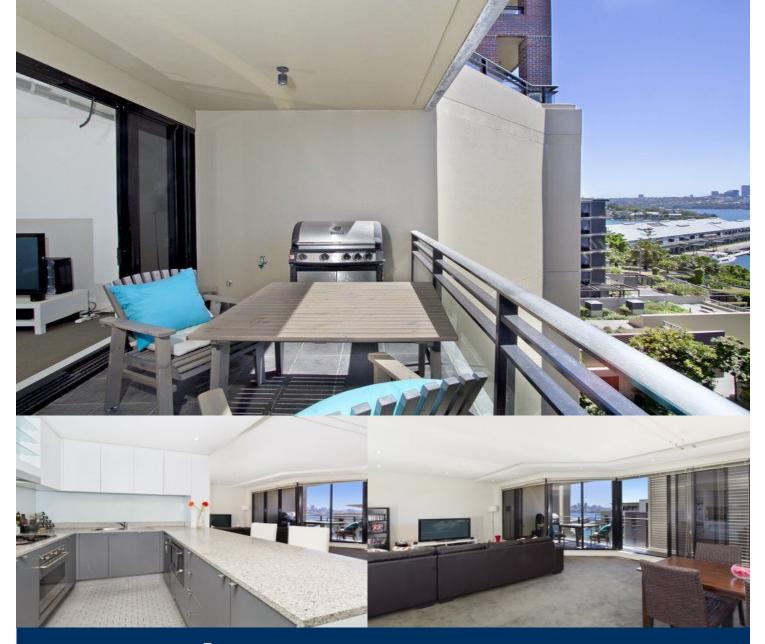

A residence of exquisite style and taste in a convenient blue ribbon community, this exceptional contemporary apartment presents a low maintenance executive lifestyle. With a perfect north easterly aspect and views of the harbour and historic finger wharves, its just a few minutes stroll to the city centre and village life.

- Nestled in an ultra prestigious peninsula enclave
- Impeccably appointed for effortless entertaining
- Awash with the sunlight of a north-eastern aspect
- Chic kitchen, Smeg gas appliances, granite benches
- Generous master with walk-in robe, balcony, ensuite
- Immaculately presented with cutting edge finishes