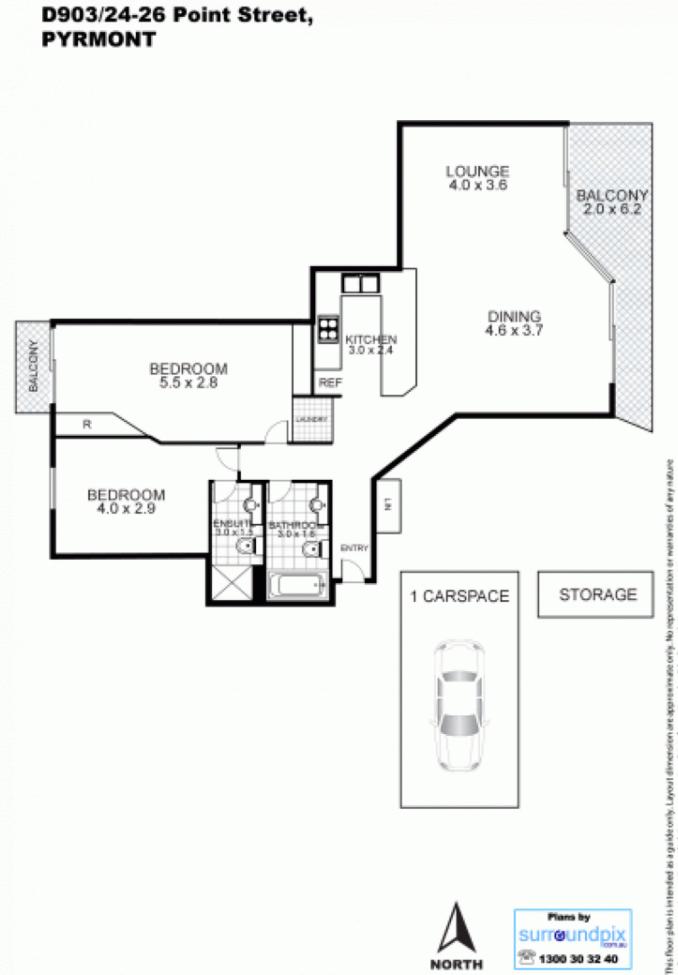

on online.\*\*\*

A residence of exquisite style and taste in a convenient blue ribbon community, this exceptional contemporary apartment presents a low maintenance executive lifestyle. With a perfect north easterly aspect and views of the harbour and historic finger wharves, its just a few minutes stroll to the city centre and village life.

- Nestled in an ultra prestigious peninsula enclave
- Impeccably appointed for effortless entertaining
- Awash with the sunlight of a north-eastern aspect
- Chic kitchen, Smeg gas appliances, granite benches
- Generous master with walk-in robe, balcony, ensuite
- Immaculately presented with cutting edge finishes

**PYRMONT** D903/24-26 Point Street

## View

As advertised or by appointment

## Agent

Morton RE

□ rentals@morton.com.au

morton.com.au



whatsoever are given or intended. Any person using this information should rely on their own angulries.