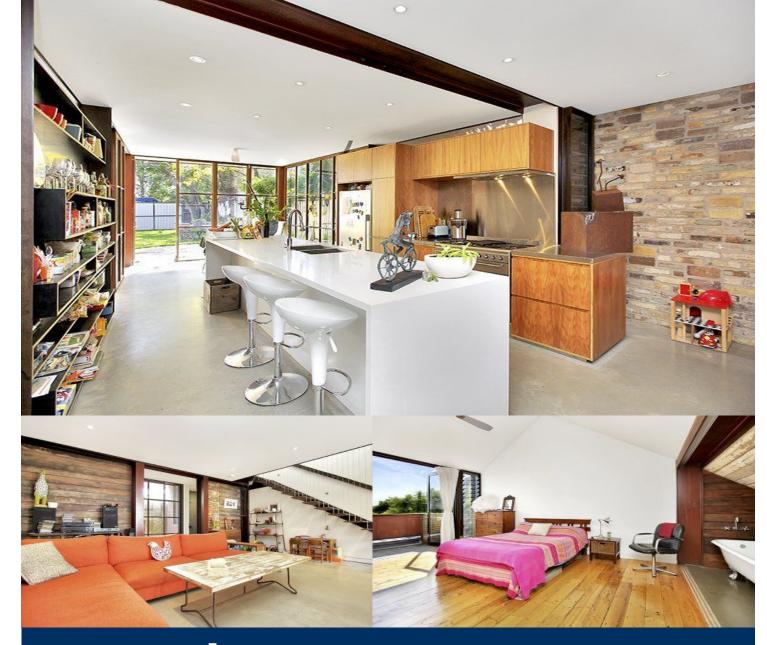

This unique, spacious and contemporary designer home is split over three levels and offers a perfect space for entertaining, relaxation or simply seamless open plan living. With an abundance of natural light, ample storage and beautifully designed features, including a floating recycled steel staircase, exposed original brick walls and polished concrete floors, this amazing home combines an exceptional style of living with practical modern features.

- Open plan lounge, dining and kitchen cover whole ground floor
- Huge modern gas kitchen with breakfast bar and ample storage