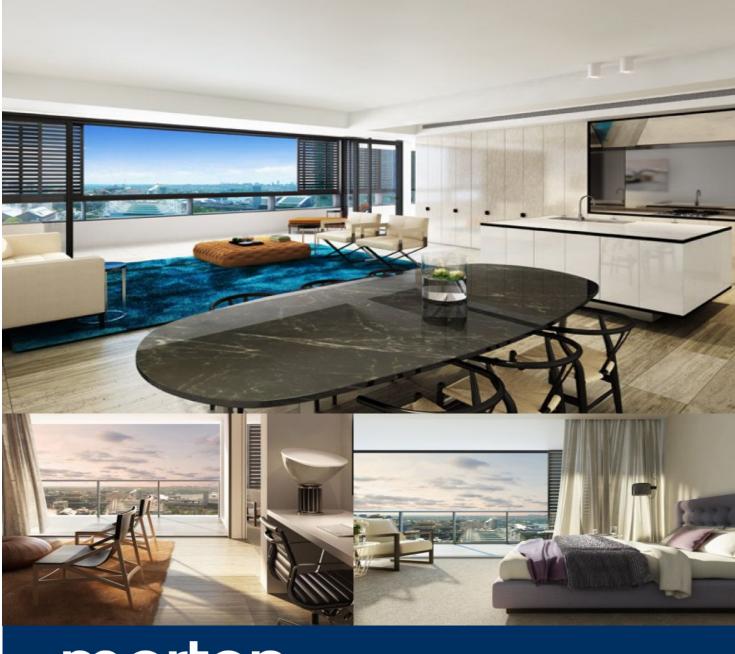

Sitting at the northern-eastern corner on level 16, this apartment enjoys exceptional CBD views that stretch to the city skyline and beyond. It boasts large windows from every room bathed with sunlight and very generously portioned. Internal size 87sqm and balcony is 12sqm.

- Spacious bedrooms both with built in wardrobes
- Smart design study cove as a large home office area
- Gourmet granite gas kitchen with island bench
- Deluxe modern bathroom with floor to ceiling glass
- Reverse cycle air conditioning, video intercom
- Internal laundry with dryer, ensuite in main bedroom
- Secure parking space, 9sqm storage cage