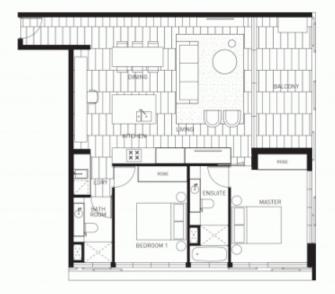

Sitting at the northern-eastern corner on level 16, this apartment enjoys exceptional CBD views that stretch to the city skyline and beyond. It boasts large windows from every room bathed with sunlight and very generously portioned. Internal size 87sqm and balcony is 12sqm.

### AREA

Internal: 87m² Balcony: 12m<sup>2</sup> SCALE DWG NO REV1:100 @ A4 ID:225