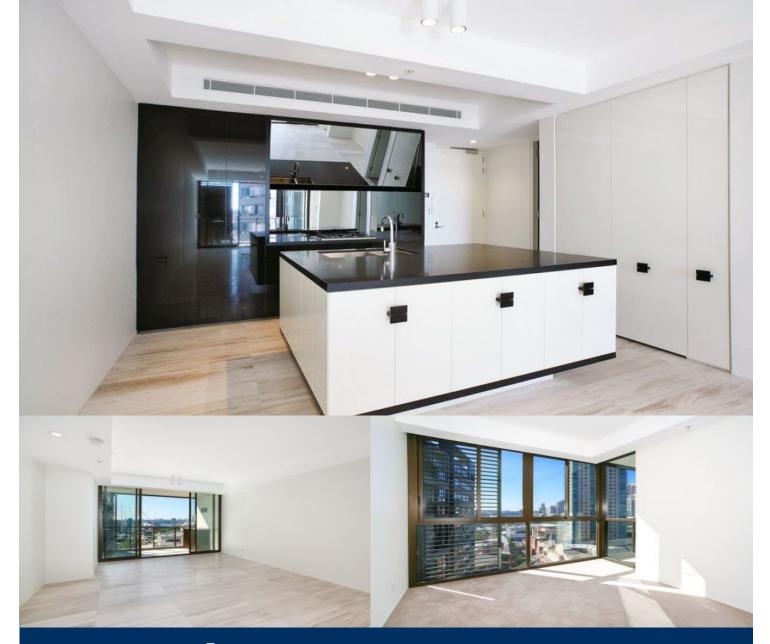

Filled with the sun of a north aspect and enjoying exceptional CBD views that stretch to the city skyline and beyond, this beautiful apartment features a spacious and bright living area with a study cove which is big enough to be used as home office. Total size 90sqm.

- Great views from lounge and second bedroom
- Spacious bedrooms both with built in wardrobes
- Gourmet granite gas kitchen with island bench
- Deluxe modern bathroom with floor to ceiling glass
- Reverse cycle air conditioning, video intercom
- Internal laundry with dryer, ensuite in main bedroom
- Secure parking space, lift access