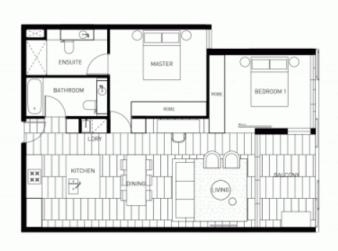

Filled with the sun of a north aspect and enjoying exceptional CBD views that stretch to the city skyline and beyond, this beautiful apartment features a spacious and bright living area with a study cove which is big enough to be used as home office. Total size 90sqm.

- Great views from lounge and second bedroom
- Spacious bedrooms both with built in wardrobes
- Gourmet granite gas kitchen with island bench
- Deluxe modern bathroom with floor to ceiling glass
- Reverse cycle air conditioning, video intercom
- Internal laundry with dryer, ensuite in main bedroom
- Secure parking space, lift access

| AREA<br>Internal: 82m <sup>2</sup> | Balcony: 8m <sup>2</sup> |    |
|------------------------------------|--------------------------|----|
| SCALE                              | DWG NO                   | RE |
| 1:100 @ A4                         | ID:223                   | С. |