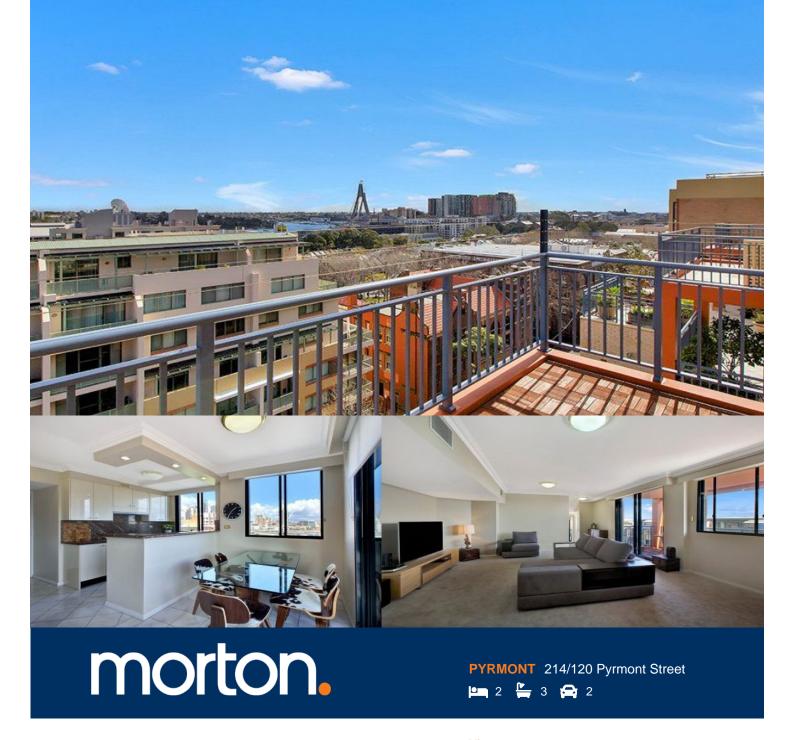

Situated on the city's edge, this spacious and beautifully presented penthouse apartment offers an amazingly peaceful setting, a generous split level floor plan and lovely city views from multiple balconies. With the ultimate convenience of being just a short walk across Pyrmont Bridge and into the city centre.

- West facing balconies open from living, dining and bedrooms
- Generous entry hallway with storage area
- Open plan living area opens to balcony
- New carpet and tastefully painted throughout
- Sleek kitchen, stone bench tops and stainless appliances