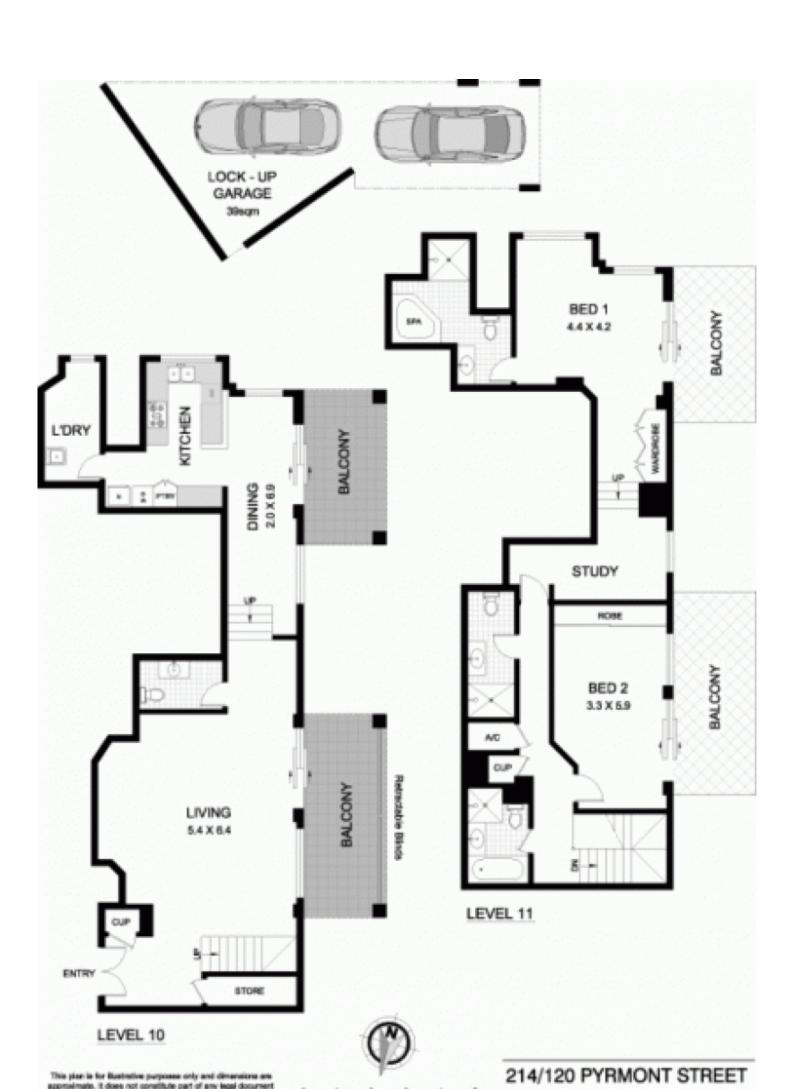

Situated on the city's edge, this spacious and beautifully presented penthouse apartment offers an amazingly peaceful setting, a generous split level floor plan and lovely city views from multiple balconies. With the ultimate convenience of being just a short walk across Pyrmont Bridge and into the city centre.

- West facing balconies open from living, dining and bedrooms
- Generous entry hallway with storage area
- Open plan living area opens to balcony
- New carpet and tastefully painted throughout
- Sleek kitchen, stone bench tops and stainless appliances