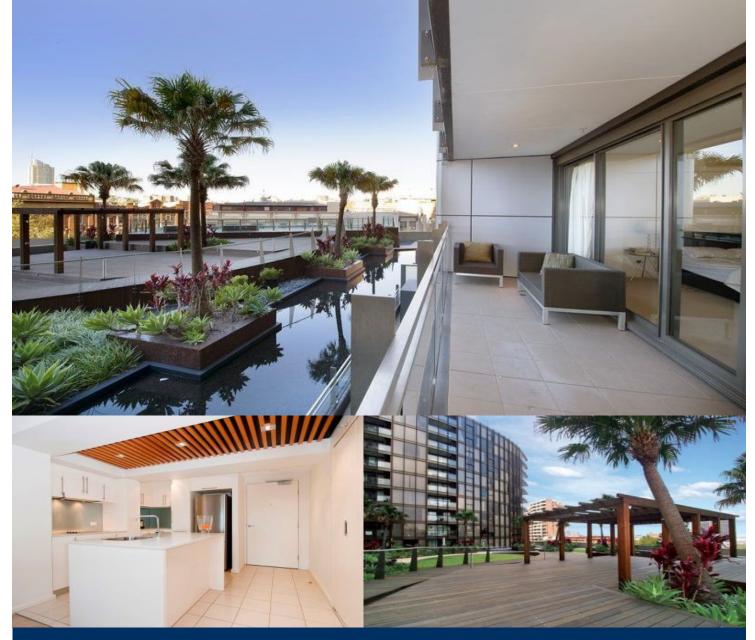

Located in the much sought after Monument building this north facing fully furnished oversized one bedroom apartment and study is within a short stroll to the city centre, offers great natural light & superb appointments. An easy stroll to the majority of CBD destinations and Sydney's vibrant city fringe.

- Open plan living with floor to ceiling glass opens to balcony
- Overlooks established gardens and the city skyline
- Large master bedroom with built-in wardrobes
- Generous floorplan with additional study area
- Sleek kitchen with CaesarStone tops
- Meile electric oven and drawer dishwasher
- Sleek well appointed bathroom
- Reverse cycle air conditioning