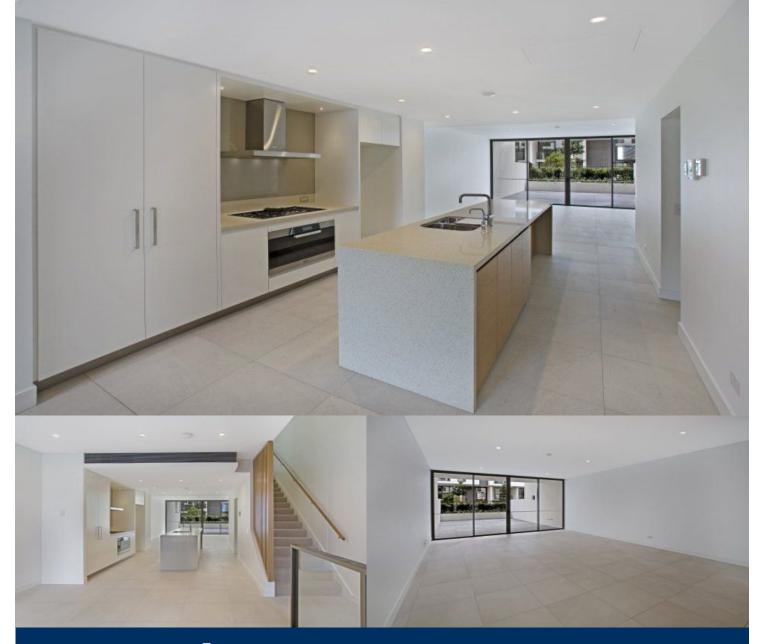

# morton.

Located in the brand new Harold Park development this spacious 3 bedroom terrace offers superb contemporary finishes throughout with a design focused on natural light, expansive open plan living spaces and convenience.

- Generous and versatile open plan living areas
- Stylish gourmet kitchen, with quality European appliances
- Large rear courtyard with easy care garden, perfect for entertaining
- Master bedroom with walk in robe, private balcony and ensuite
- Second and third bedrooms each with balcony access and robes
- Main bathroom superbly appointed with sleek finishes
- Additional alfresco courtyard in front entrance
- Powder room, additional storage in hall and under stairs
- Large internal laundry with dryer and washing machine included
- Single lock up garage, with storage nook and direct internal access