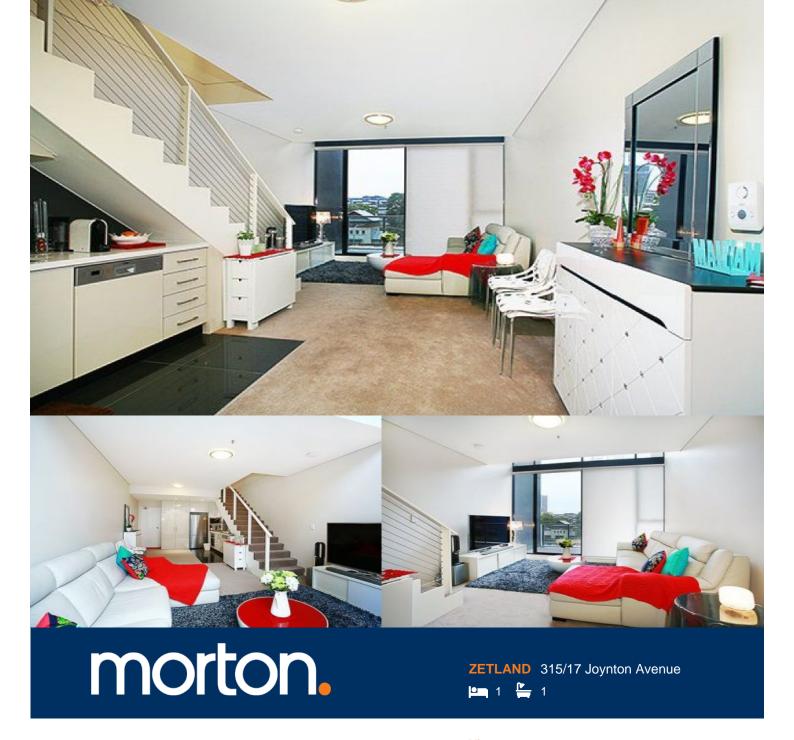

Wonderfully positioned in the bustling new precinct in Victoria Park, the famous 'Emerald Park' apartments provide a new level of living. This amazingly stylish one bedroom apartment offers split-level layout with spacious lounge downstairs and sun-drenched bedroom upstairs. The open plan living and dining areas flow out onto an oversized balcony with views. The unit features contemporary design and quality features.

- Integrated modern kitchen with stainless steel appliances
- Dishwasher, oven and gas cooking
- Built-in wardrobe in the bedroom
- Luxury bathroom with floor to ceiling tiles
- Polyurethane finish joinery with ample storage