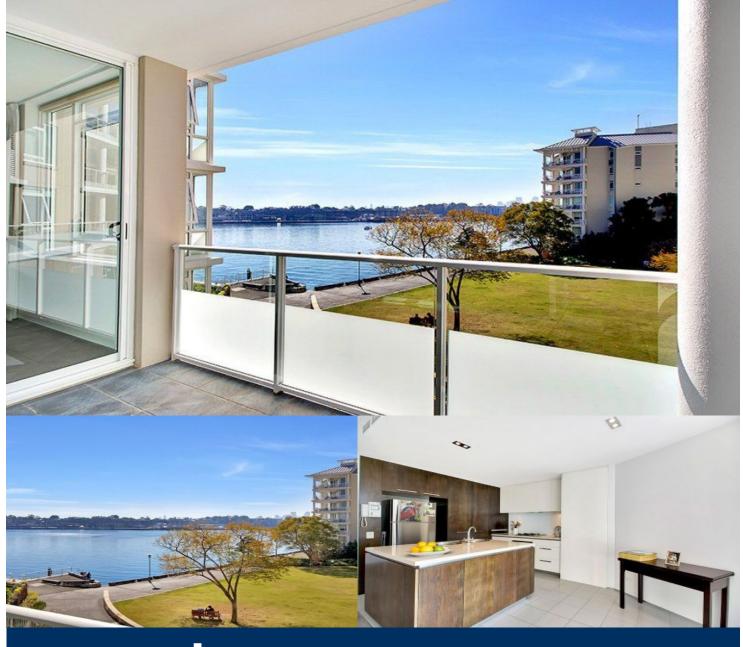

A unique and rare opportunity to enjoy resort-style living at its best in this superb waterfront apartment, only metres from Sydney Harbour. This modern apartment enjoys stunning north east water views, a great open plan living area and two generous bedrooms.

- Open plan east facing living and dining area
- Deluxe designer kitchen with state of the art appliances
- Gas cooking and integrated dishwasher
- Two spacious bathrooms, master en suite with double basins
- Master with walk in robe, second bedroom with built ins
- Internal laundry with dryer, reverse cycle air conditioning