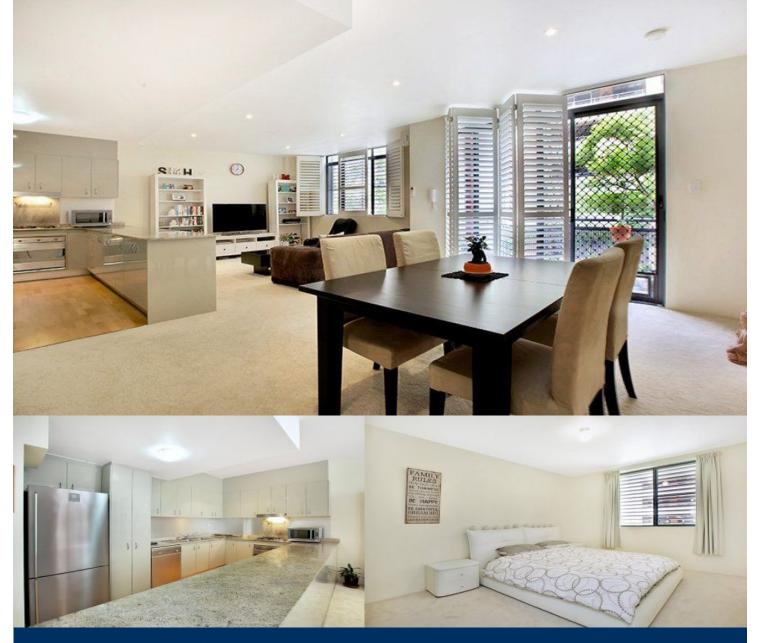

Over two levels, this unique two bedroom apartment offers comfort and tranquillity in a central and exclusive neighbourhood. With an oversized living area, two bedrooms, two bathrooms and lock up garage, this apartment is the perfect choice for those looking to live among the cafes, bars, shops and parks of Pyrmont.

- Open plan living, kitchen and dining area
- Italian marble tiled kitchen benchtop, Smeg appliances
- Recently painted and carpeted
- Balconies from the living and master bedroom
- Large master bedroom, ensuite, generous walk-in wardrobe
- Spacious second bedroom and main bathroom with bath
- Plantation shutters and flyscreens