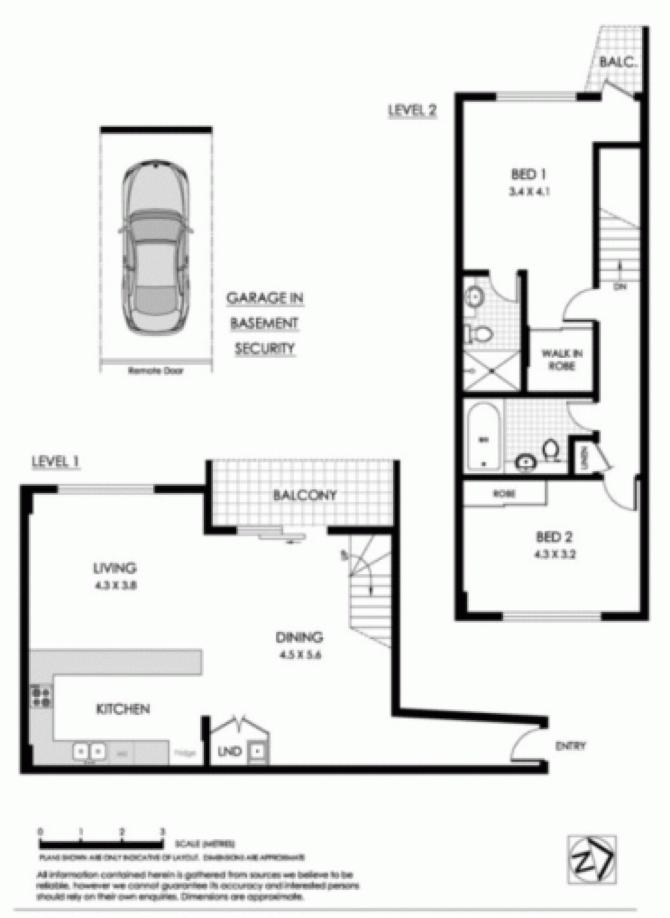

Over two levels, this unique two bedroom apartment offers comfort and tranquillity in a central and exclusive neighbourhood. With an oversized living area, two bedrooms, two bathrooms and lock up garage, this apartment is the perfect choice for those looking to live among the cafes, bars, shops and parks of Pyrmont.

- Open plan living, kitchen and dining area
- Italian marble tiled kitchen benchtop, Smeg appliances
- Recently painted and carpeted
- Balconies from the living and master bedroom
- Large master bedroom, ensuite, generous walk-in wardrobe
- Spacious second bedroom and main bathroom with bath
- Plantation shutters and flyscreens