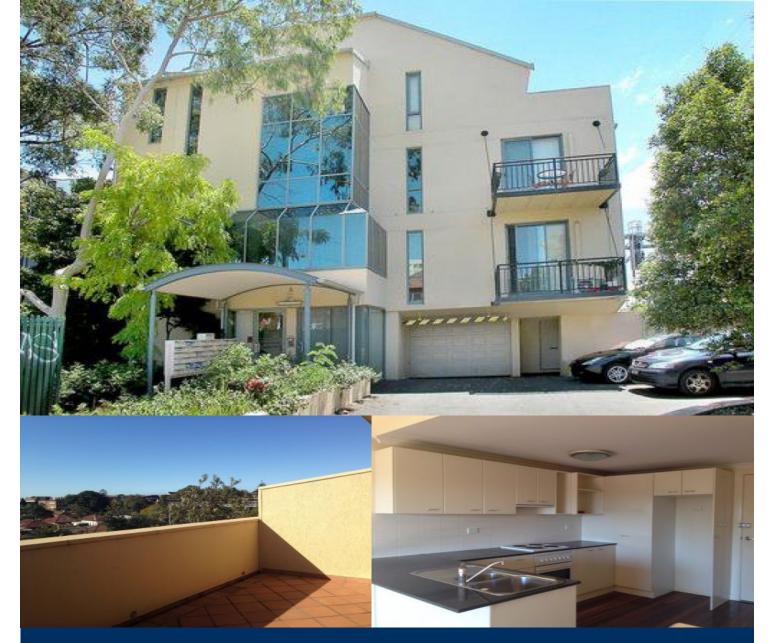

Modern top floor north facing loft apartment in security building. Conveniently located in the heart of vibrant Ashfield, the renowned culturally diverse suburb is a popular destination for shoppers and food lovers from all over Sydney.

- Living / dining areas with wooden floorboards
- Spacious kitchen with dishwasher
- Bedroom with built in wardrobe
- Bathroom with combined shower and bath
- Internal Laundry
- Reverse cycle air conditioning
- Secure under cover parking
- Large private balcony

## ASHFIELD 39/8 Cavill Avenue