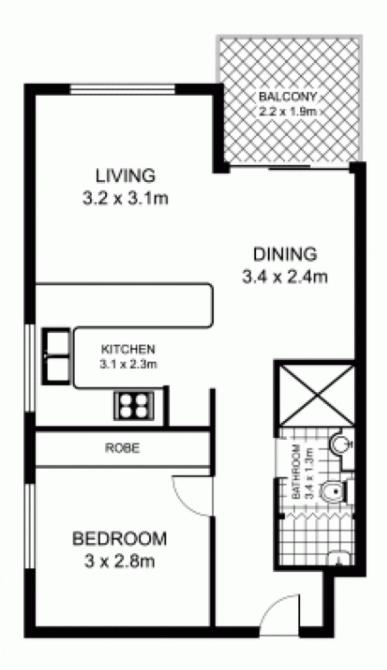

### 75/209-211 Harris St, PYRMONT

SCALE

\* note all measurements are approximate only. Plan is provided only as an indication of layout.

 $1 \, \mathrm{m}$ 

PLANS BY SURROUNDPIX PHONE: 1300 30 32 40