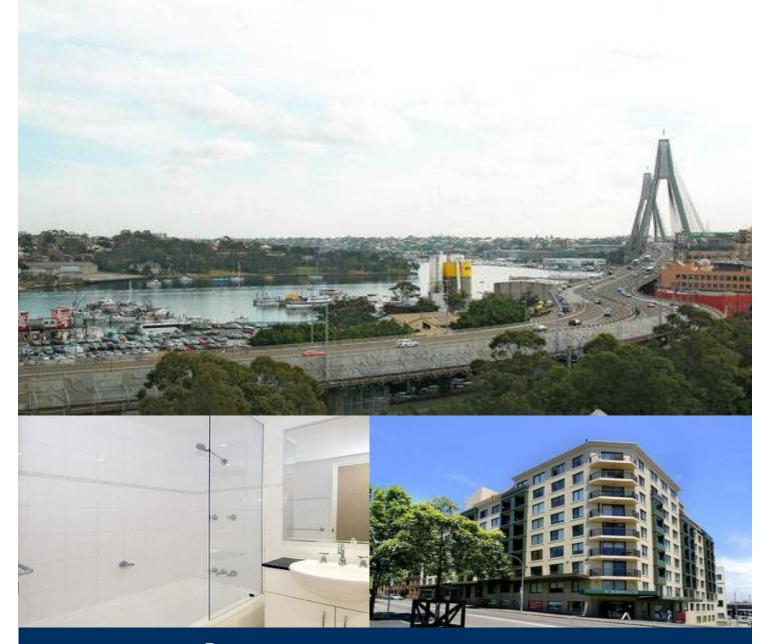

We are delighted to offer one of the most spacious one bedroom floorplans in the Bauhaus. This is roomy apartment, with only one common wall and views from every room to Blackwattle Bay. Open plan kitchen opening onto sunny combined living/dining.

- Main bedroom with built in wardrobe
- Modern kitchen with granite bench tops
- Smeg oven, gas cook top and dishwasher
- Modern bathroom with bath/ shower combined
- Neat and tidy concealed internal laundry with dryer
- Secure undercover allocated car space
- Security building
- Gymnasium and rooftop terrace access

## **PYRMONT** 75/209-211 Harris Street