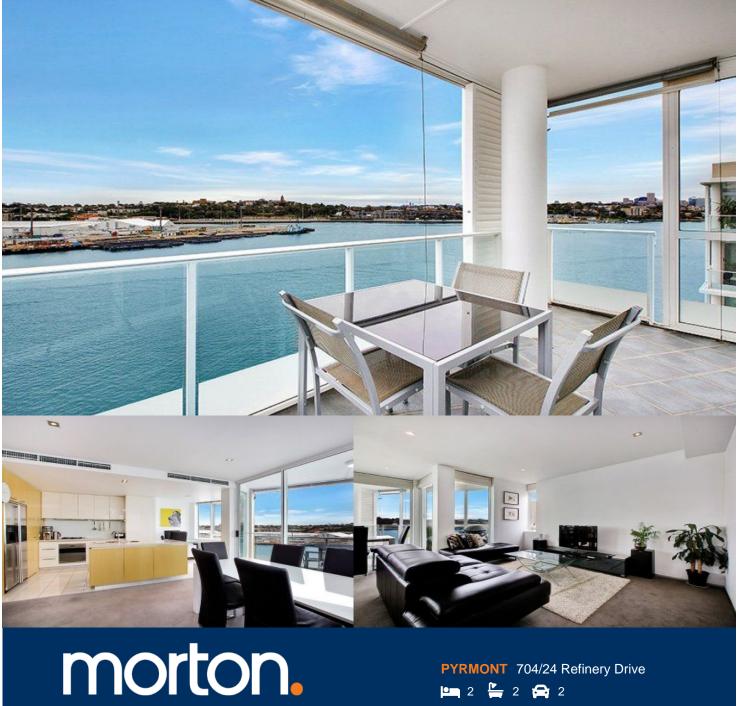

Located on the top floor of Bridgeview at Jackson's Landing, this huge two bedroom, two bathroom waterfront apartment boasts stunning views of the Anzac Bridge across the harbour and parkland from living areas, bedrooms and balcony.

- Brand new high quality carpets and paint throughout
- Open plan lounge and dining opens to balcony
- Designer kitchen with European stainless steel appliances
- Adjacent breakfast area or study nook
- Water views from master with walk in robe, marble en-suite
- Second bedroom also with mirrored built ins
- Internal laundry, ducted air conditioning