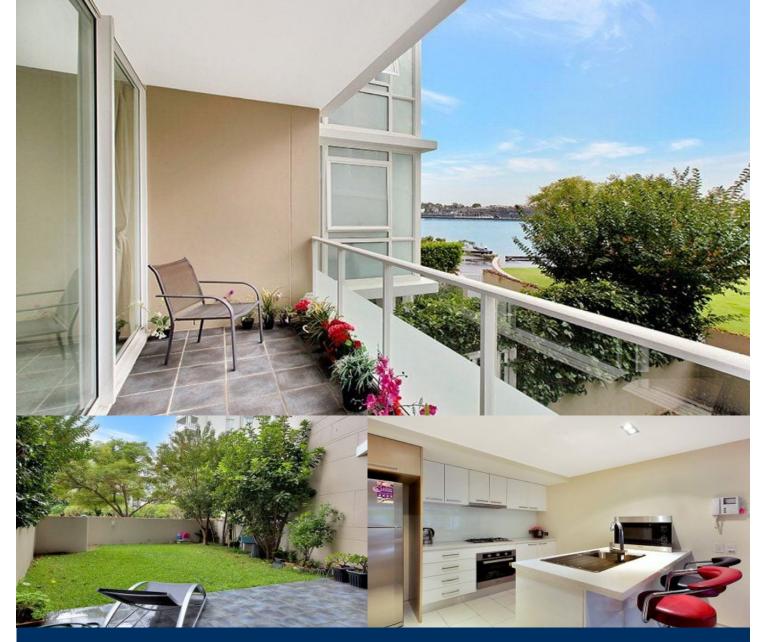

A unique and rare opportunity to enjoy resort-style living at its best in this superb waterfront townhouse, only metres from Sydney Harbour. Over two levels, this property enjoys a rare harbour front garden, huge living area and three bedrooms.

- Large, harbour front garden with private entry gate
- Huge east facing living and dining area
- Deluxe designer kitchen with state of the art appliances
- Walk in pantry, gas cooking and integrated dishwasher
- Two spacious bathrooms, master en suite with double basins
- Master with walk in robe, second bedroom with built ins
- Internal laundry with dryer, reverse cycle zoned air conditioning
- Secure double lock up garage, visitor parking and bicycle