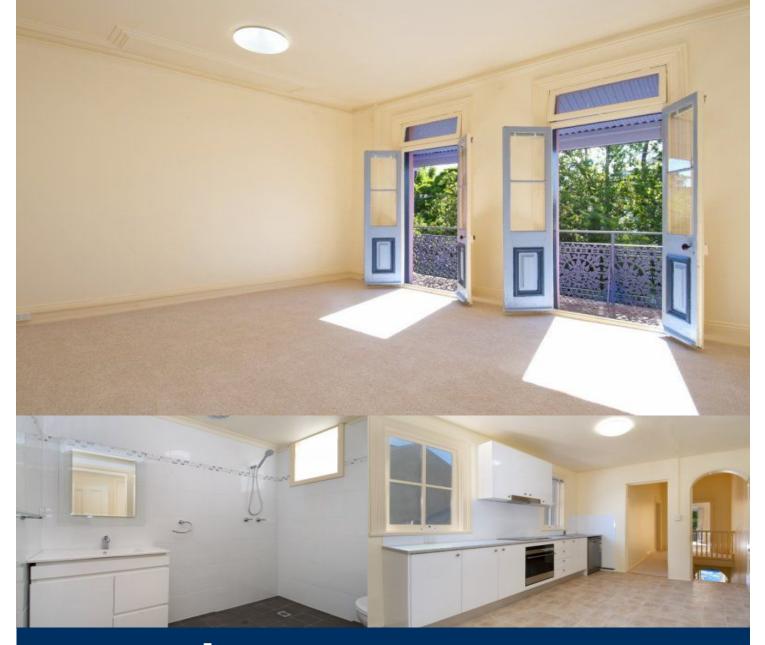

Located in the heart of Annandale is this unique historic property that has undergone a complete renovation. Occupying the entire top floor, it features soaring ceilings, an enormous lounge, new kitchen, bathroom, laundry, paint work and carpet. A perfect blend of modern day style with old world charm.

- Top floor apartment in unique heritage Annandale terrace
- Flexible floor plan that can be used as one/two bedroom
- Lovely lace iron balcony off the huge living area/bedroom
- High ceilings and period features
- Renovated kitchen with stainless steel dishwasher and electric oven
- Second balcony from the rear of the property