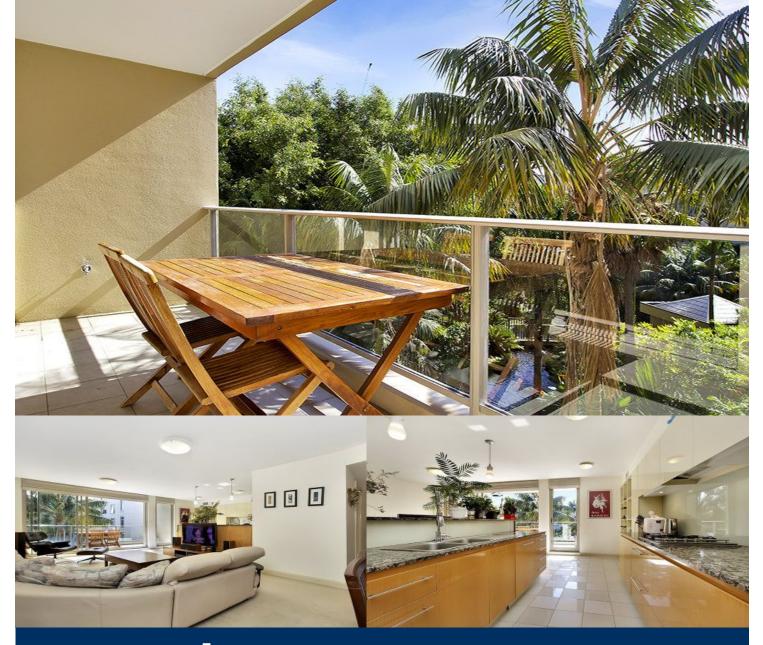

Located within a walk across the Darling Harbour foot bridge to the city this spacious apartment set out over one level will appeal to those seeking ultimate convenience to the city centre.

- Enormous open plan lounge and separate dining with high ceilings
- Deep private balcony with leafy north facing courtyard outlook
- Superb kitchen with breakfast area
- Ample granite bench space and Smeg stainless steel appliances
- King sized master with ensuite and his and her built-in