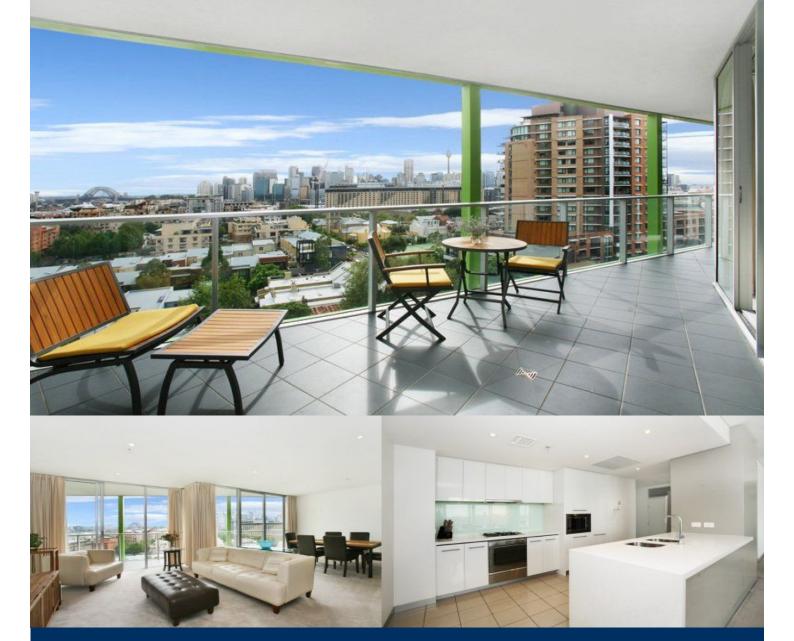

Wrapped in private glittering water views across the harbour to the bridge, Luna Park, North Sydney and the CBD, this sought-apartment location combines luxurious ultra-contemporary interiors with resort style leisure facilities. The perfect executive address drenched in all-day sunlight, it delivers the ultimate in effortlessly idyllic waterfront living metres from acclaimed restaurants and vibrant village cafes.

- Furnished and equipped with modern furnishings
- Large 18sqm private balcony overlooking Sydney Harbour
- Double bedrooms with built in wardrobes
- Gourmet granite gas kitchen with Smeg appliances
- Deluxe modern bathrooms with floor to ceiling glass
- Master room with en-suite and separate bath tub