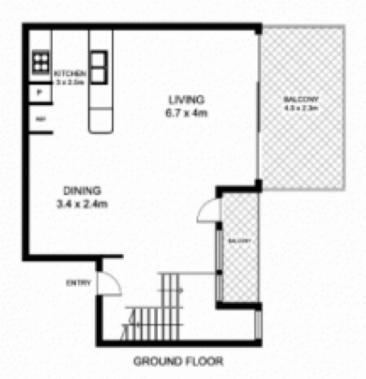

## 6/90 Forsyth Street, GLEBE

FIRST FLOOR

This floor plan is intended as a guide only. Layout dimensions and approximate only. No representations or warranties of anymature whatsoever are given or intended. Any person using this information should rely on their own enquiries.