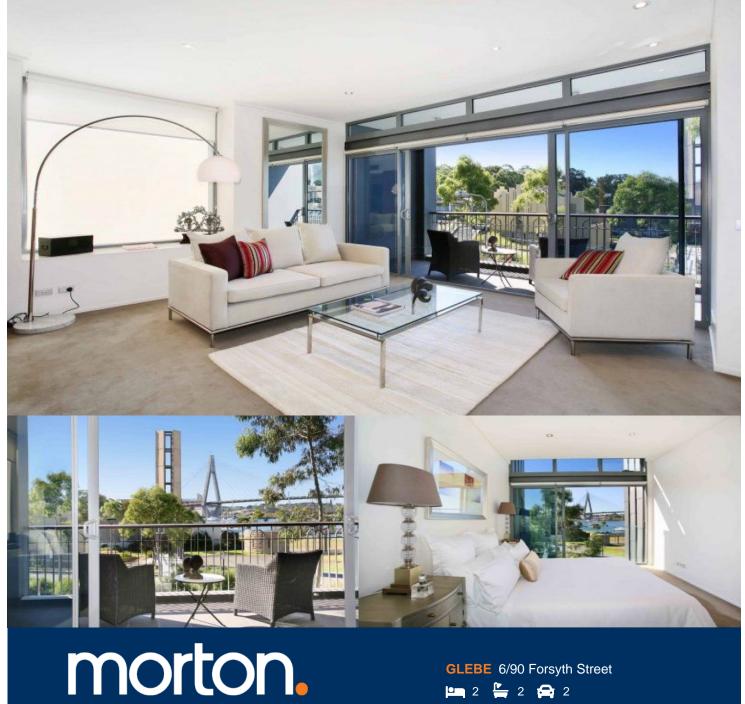

Prestigiously positioned on Blackwattle Bay's waterfront enclave, this exceptional lifestyle residence exudes quality throughout.

- Two double bedrooms with built-ins plus plus media room
- Integrated Smeg, gas kitchen with granite bench tops
- Open plan living/dining opens to entertainers' balcony
- Modern bathroom and ensuite, internal laundry
- Secure tandem parking with caged storage area
- Walk to city or catch the light rail from this ideal location
- Moments to parks, shops, transport and schools
- Desired North aspect and air conditioning