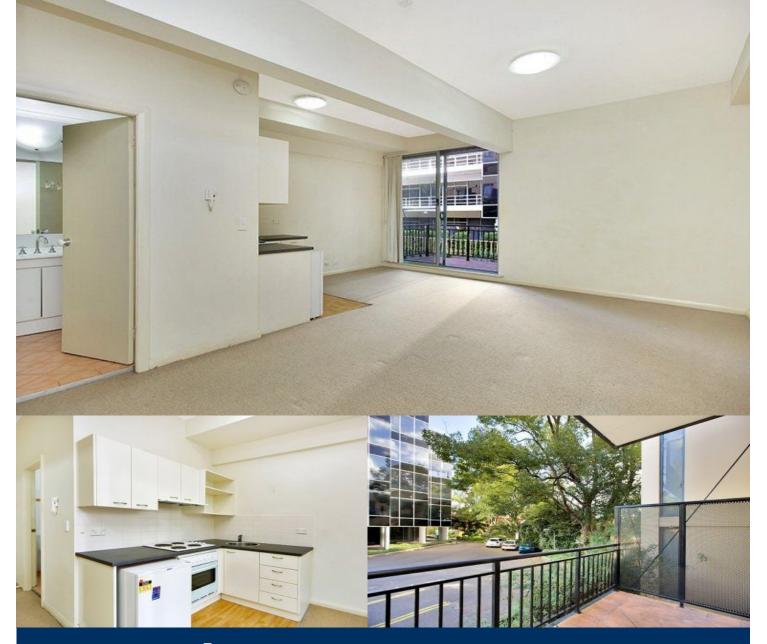

This neat and tidy studio apartment is located in a security building in close proximity to Ashfield train station and close to numerous bus routes.

- Security building with security access required
- High ceilings throughout
- Private balcony
- Internal laundry with dryer