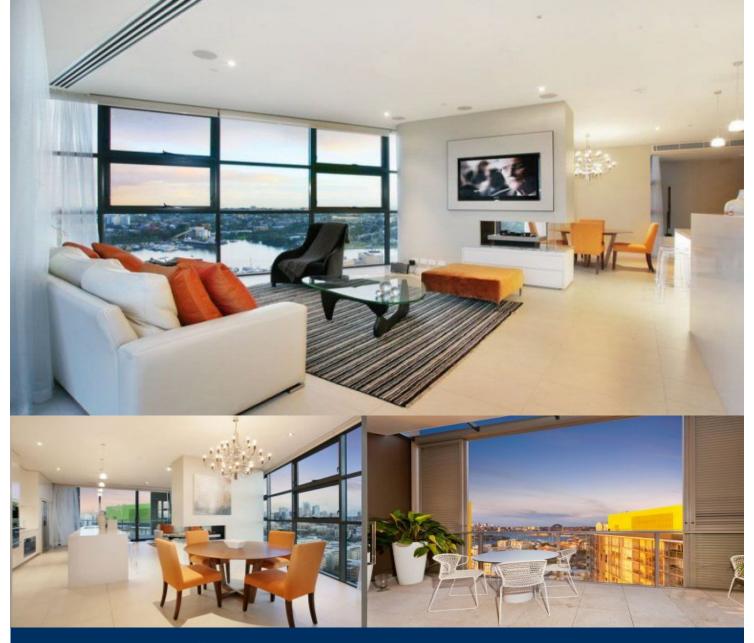

## LEASED

Rarely is it possible to find an apartment that offers the best location, the finest finishes and stunning contemporary furnishings. One of only four penthouses occupying the top two levels, this apartment has undergone a remarkable interior fit out by a renowned designer.

- Expansive 270 degree views are enjoyed across Sydney Harbour
- Internal lift from the living area takes you to your own rooftop
- Open plan lounge and dining with fireplace and mounted TV
- Private heated pool and direct views to the Harbour Bridge
- Large outdoor terrace with built-in BBQ and fridge
- Opens to huge balcony with expansive harbour / city views
- Remote retractable flat screen TV in master bedroom
- Master bedroom with walk-in wardrobes and stunning ensuite