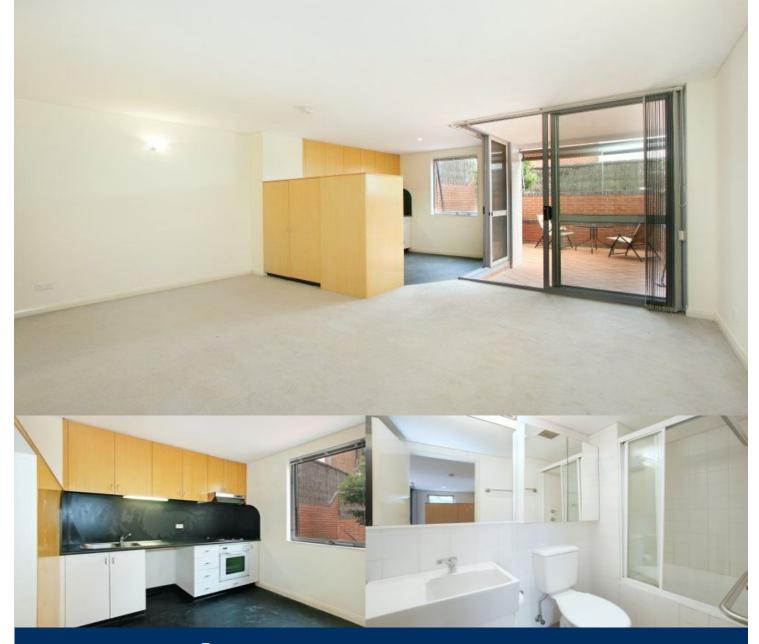

Located in a small security building, enjoy a perfect position that's close to the action, yet far enough away from the cars and crowds to take some time out.

- New carpet to be Installed
- Fresh paint throughout
- Modern kitchen with gas cooktop
- Fridge and washing machine included
- Sunlit living area/ bedroom with built-in robe
- Internal laundry with dryer
- Enclosed balcony for extra living space
- Security building
- Secure underground car space