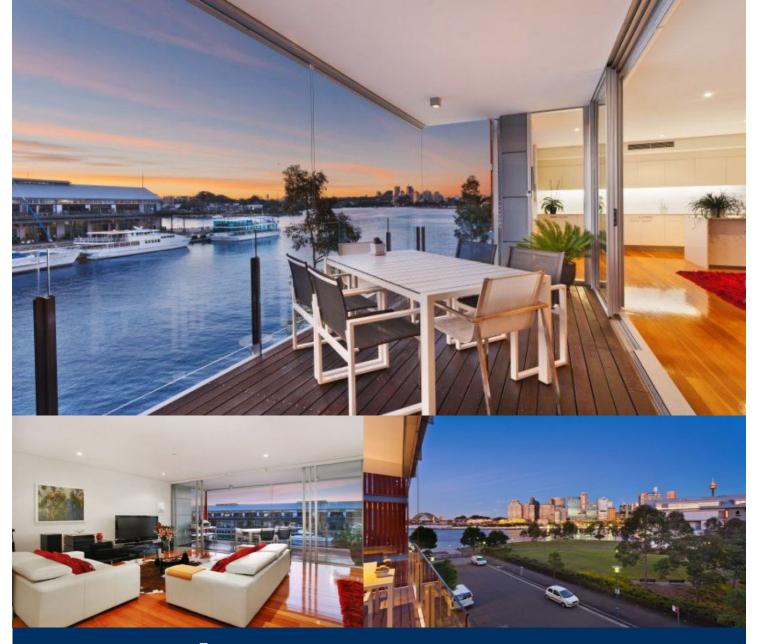

Located on Darling Island's exclusive harbourside peninsula, this open plan two bedroom apartment will suit those seeking space, privacy and exceptional finishes. Positioned on the water's edge and spanning across the entire floor, this apartment enjoys expansive views of Sydney Harbour, the city skyline and Pyrmont's historic finger wharves.

- Large open plan lounge and dining with soaring ceilings
- Opens to large balcony ideally suited to indoor/outdoor living
- Fantastic natural light throughout, polished timber floors

- Integrated kitchen with stone bench tops and Miele appliances