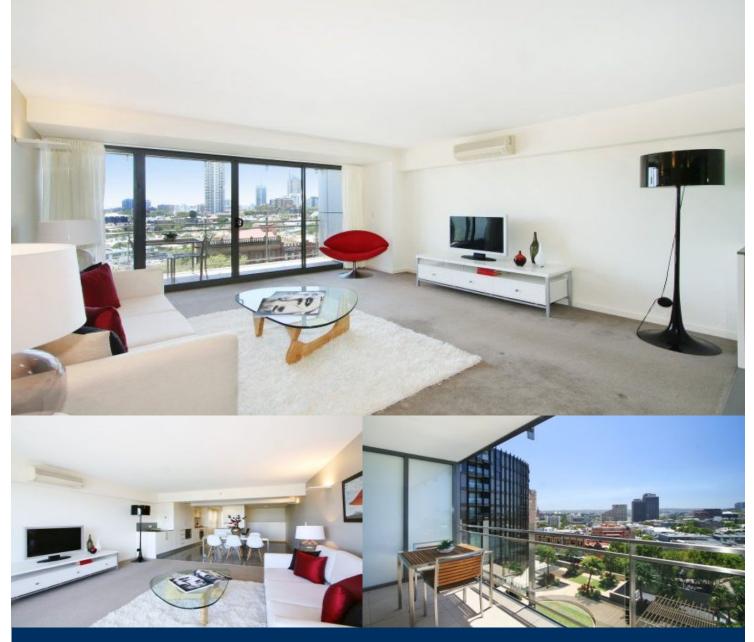

Set over two luxurious levels, this spacious light-filled apartment is in The Monument, a landmark building designed by award winning architects, Wood Marsh. Featuring the latest in chic interior finishes, withaccess to a stunning glass-edged pool, landscaped gardens and gymnasium. This apartment offers resort-style luxury in the heart of the inner-east.

- Generous open-plan living
- Balcony with harbour views
- Highest quality finishes
- Air conditioning and built-in storage
- Gourmet CaesarStone kitchen