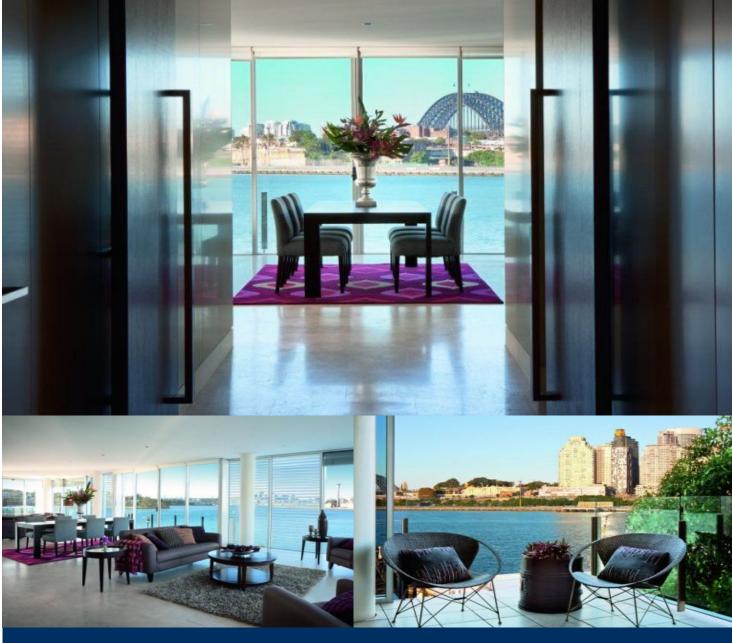

morton.

**PYRMONT** 3 Darling Island Road

Located on the northern tip of Darling Island's exclusive harbourside peninsula, this enormous apartment occupying the entire northern level and enjoys expansive uninterrupted harbour, city and bridge views from all living spaces. This unique residence sets the benchmark for space, light and the highest standard of design and finishes.

- Grand 90 sqm living w/ floor to ceiling glass windows
- Entertainers o/door terraces around the entire apartment
- 3 double bedrooms all with views, built ins and en suites
- Designer kitchen, European appliances, wine storage
- Central touch screen lighting, air con, floor heating
- Excellent security systems
- Secure underground parking for three cars and storage
- Resort style facilities inc pool, gym, spa and sauna