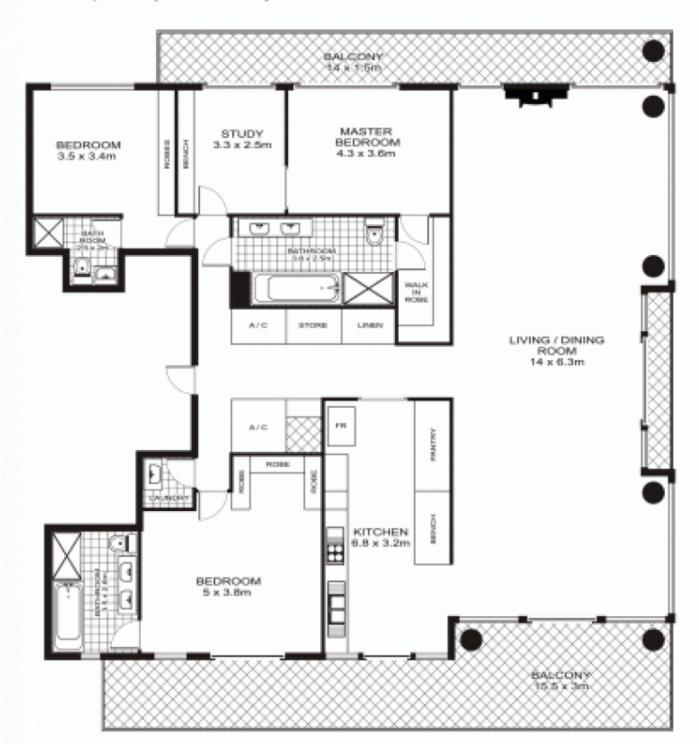

## 221 Darling Island Rd, PYRMONT

SCALE In

\* note all measurements are approximate only. Plan is provided only as an indication of layout.