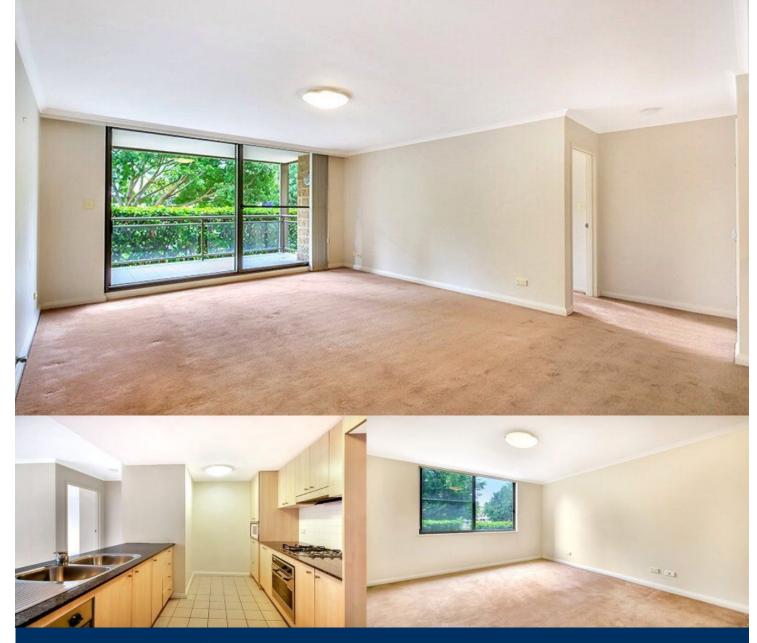

Fleetview is highly sought after as it was one of Jacksons Landing's first flagship buildings and is truly at the centre of what is undoubtedly Sydney's premier harbour side community. Boasting a huge living and entertaining space this two bedroom apartment offers, size, light and position.

- Large living area opens onto spacious balcony
- Open plan kitchen with European appliances
- Master bedroom with ensuite and built-in wardrobes
- Second bedroom with built-in wardrobes
- Good separation of bedrooms in well designed layout
- Secure underground car space