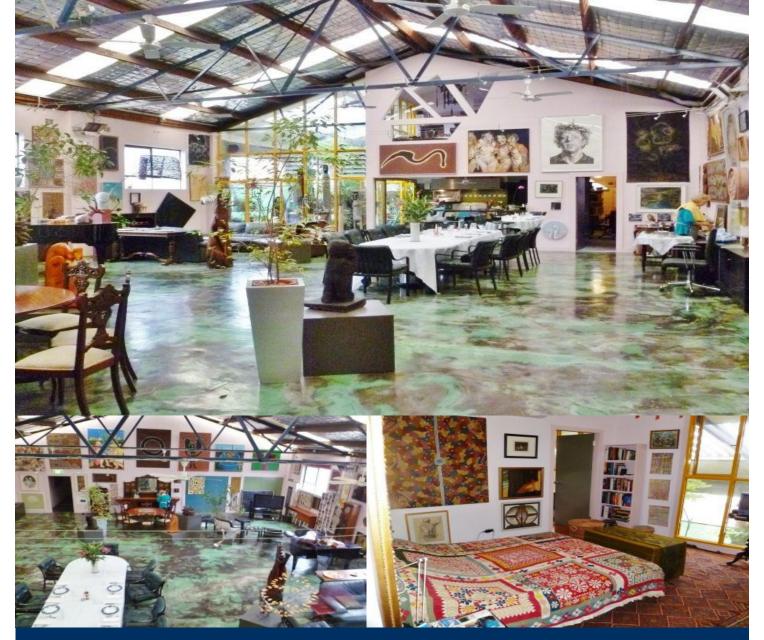

Designed by significant architects Edmond & Corrigan, this unique warehouse conversion is available fully furnished and presents an opportunity to live in a city sanctuary of fantastic artwork, sculptures and an abundance of space.

- Enormous living area with soaring ceilings
- Grand dining table with seating for 12
- Large Lock up garage with roller door
- Kitchen with gas cooking, dishwasher and huge pantry
- Private master suite with walk in robe, office and en-suite
- Spacious second/third bedrooms also with additional living area
- Tranquil, irrigated indoor garden with fish pond