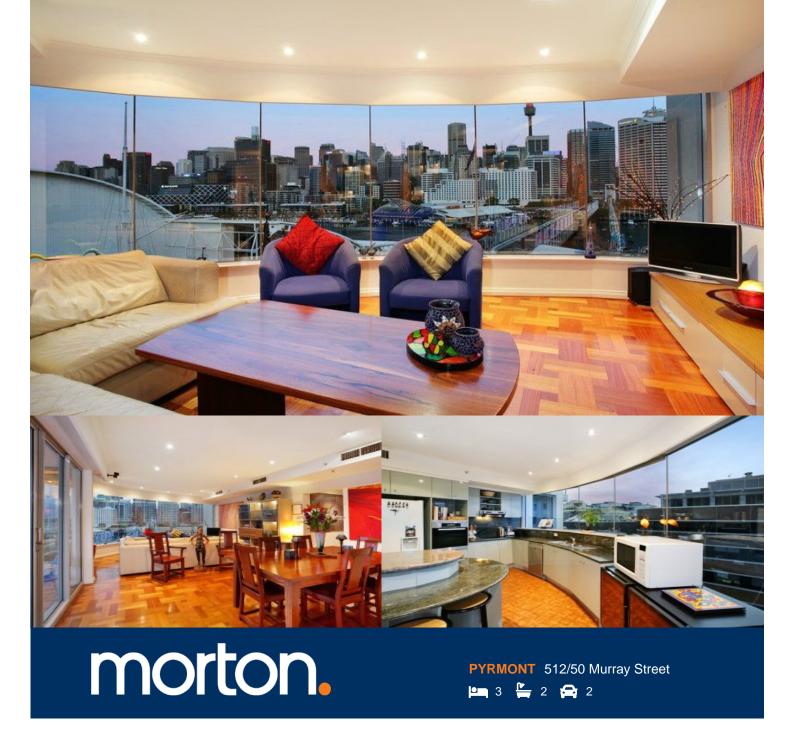

Situated on the city's edge, in the highly regarded One Darling Harbour building, is this spacious north-facing unfurnished apartment capturing prized Darling Harbour, Cockle Bay and City skyline views from all rooms, with ultimate convenience within a short stroll walk across Pyrmont Bridge and into the City CBD Centre.

- Panoramic views of the harbour, city skyline and Darling Harbour
- Open plan living over one level,
- Private north facing balcony with harbour outlook
- Newly polished hardwood parquetry flooring
- New woolen carpet to be installed in the bedrooms

## 512/50 MURRAY STREET PYRMONT