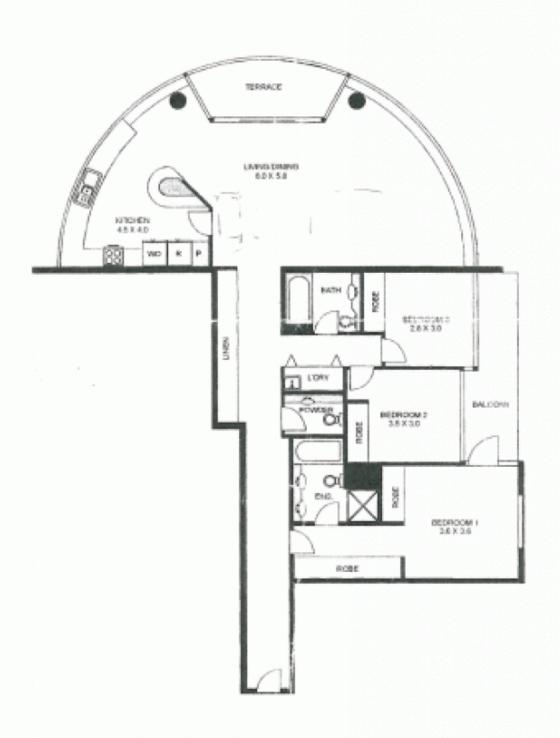

- Panoramic views of the harbour, city skyline and Darling Harbour
- Open plan living over one level,
- Private north facing balcony with harbour outlook
- Newly polished hardwood parquetry flooring
- New woolen carpet to be installed in the bedrooms