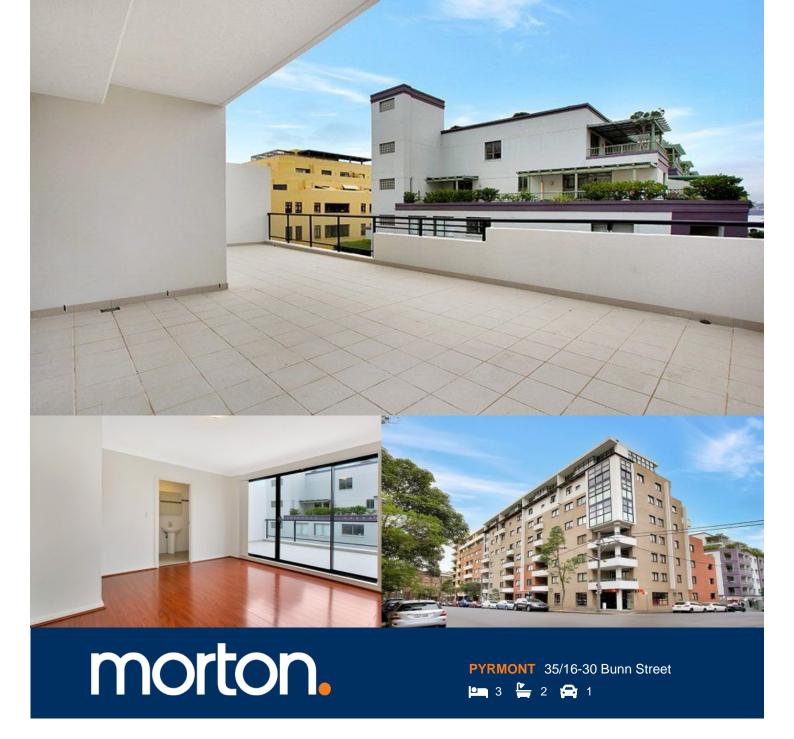

Flowing over a remarkably generous layout with a northern aspect and lots of light, this stunning sub penthouse apartment offers a lifestyle with fantastic position and quality. Designed with indoor and outdoor living in mind, it is no more than a short and pleasant walk to the heart of the city centre.

- Entry lobby shared with only one other apartment
- Huge outdoor terrace is ideal for al fresco dining
- City views and harbour glimpses from living and terrace
- Open plan living and dining with high ceilings and timber floors
- Deluxe granite kitchen with gas stove and dishwasher