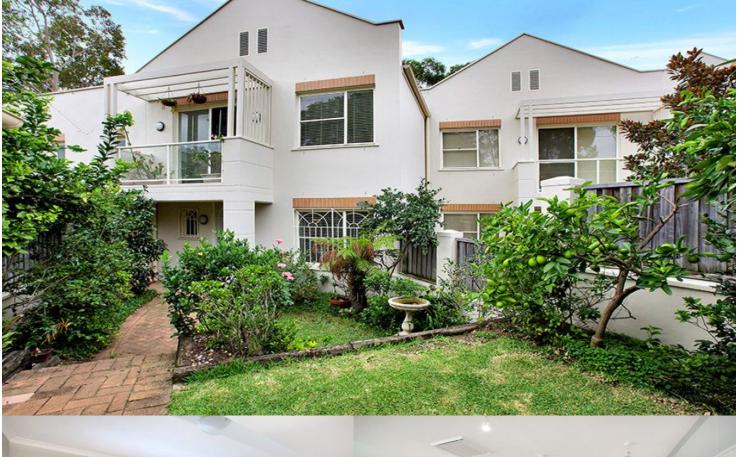

Located in the much sought after Huntley's Cove estate this enormous three/four bedroom home is set over three levels and will appeal to families seeking space, recreation facilities and convenience to transport.

- Large open plan lounge and dining timber floors
- North facing balcony from each level with bushland views
- Kitchen with granite bench tops, European appliances and dishwasher
- Top floor master bedroom with walk in robe, en-suite with spa bath
- Two additional bedrooms with built-ins open to a third