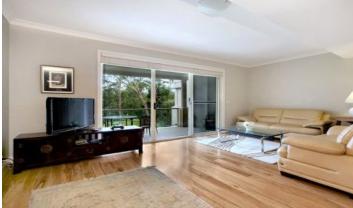

- Large open plan lounge and dining timber floors
- North facing balcony from each level with bushland views
- Kitchen with granite bench tops, European appliances and dishwasher
- Top floor master bedroom with walk in robe, en-suite with spa bath
- Two additional bedrooms with built-ins open to a third