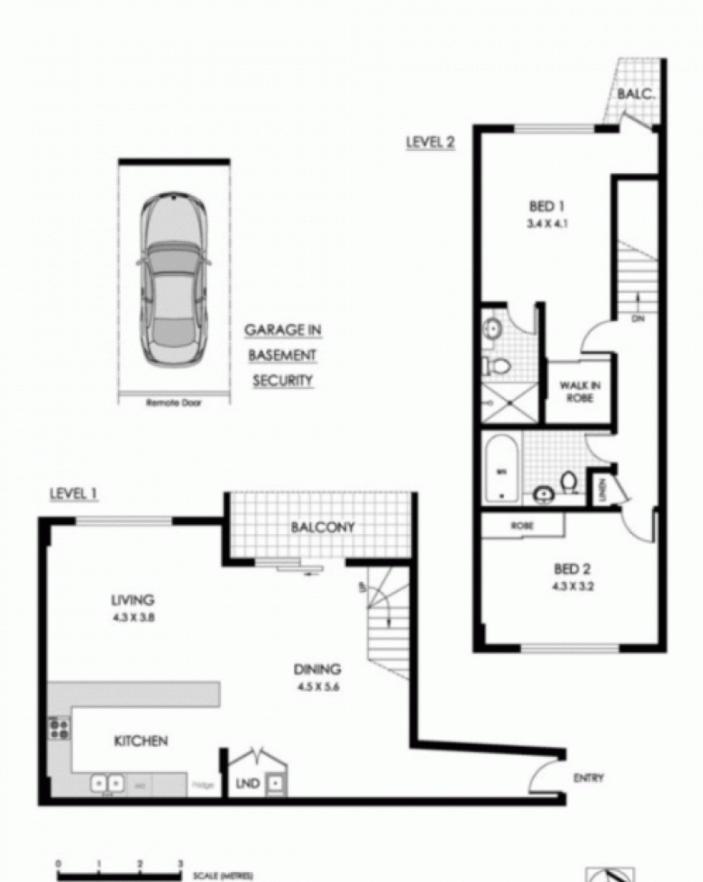

morton.com.au

PLANS SHOWN ARE ONLY INDICATIVE OF LATIOUT. DIMENSIONS ARE APPROXIMATE

All information contained herein is gathered from sources we believe to be reliable, however we cannot guarantee its accuracy and interested persons should rety on their own enquiries. Dimensions are approximate.

Apartment Size: 113m²