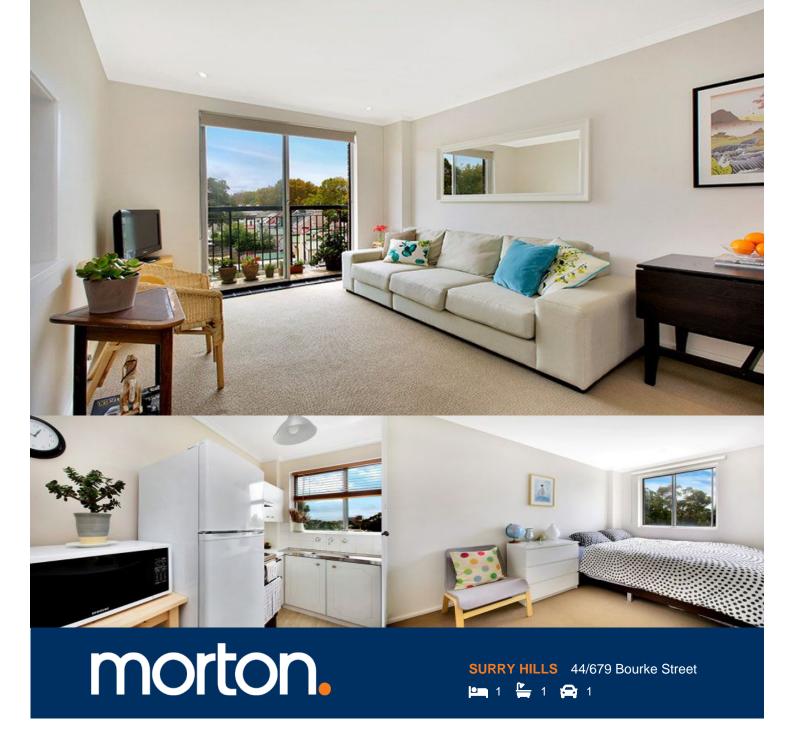

Located within the "Glenview Park Apartments", this lovely one bedroom apartment enjoys a peaceful, northerly district views yet is only a short stroll to Bourke Street Bakery, Crown Street cafes, restaurants and amenities.

- Bright living area with balcony and district views
- Freshly painted and as new carpet throughout
- Good sized kitchen with electric stove
- Large bedroom with built-in robe and ensuite
- Ensuite features internal laundry facility
- Under cover parking, common rooftop
- Secure building with intercom access and lift