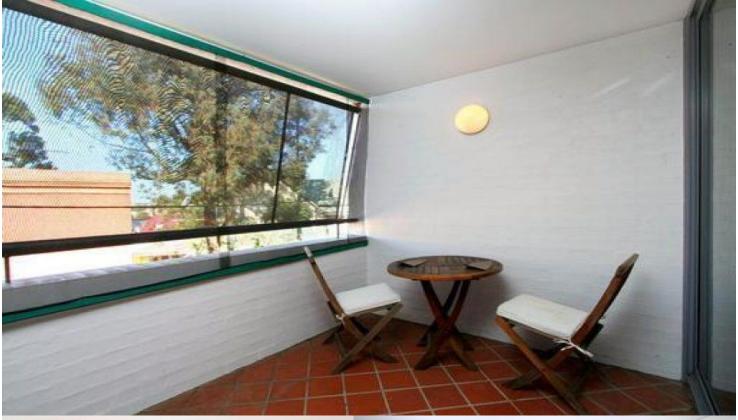

- Modern kitchen with gas cook top
- Sunlit living area/ bedroom with built-in robe
- Internal laundry with dryer
- Enclosed balcony for extra living space
- Security building
- Secure underground car space