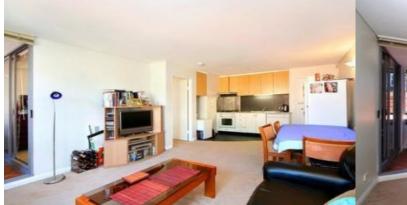

- Modern kitchen with gas cook top
- Sunlit living area/ bedroom with built-in robe
- Internal laundry with dryer
- Enclosed balcony for extra living space
- Security building
- Secure underground car space