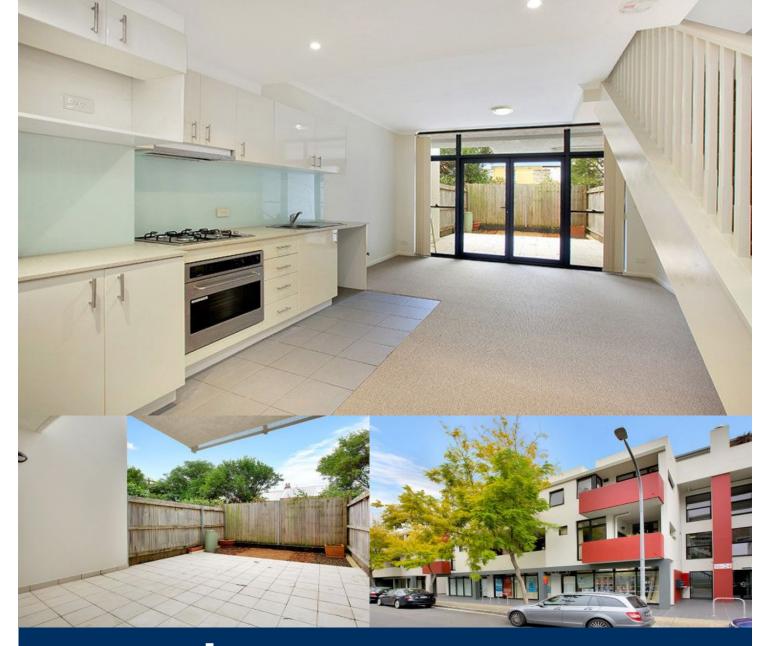

Located conveniently in the heart of Camperdown, this spacious split level one bedroom plus study apartment features an open plan living area that extends onto a generous outdoor terrace.

- Open plan living and dining opens to garden
- Large paved entertaining terrace
- Galley kitchen with stainless steel appliances
- Double bedroom upstairs with built-in wardrobes
- Balcony and additional study area off master
- Bathroom with bath and internal laundry
- Secure building with intercom access