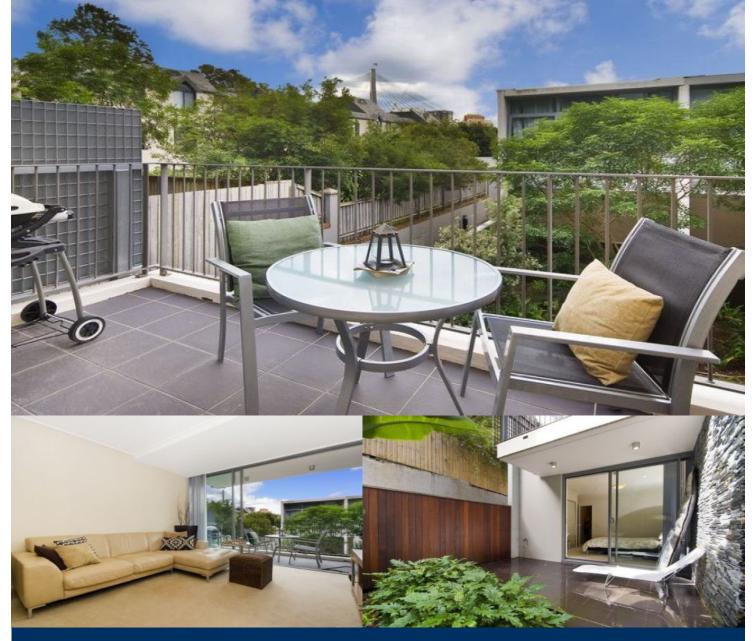

This luxuriously appointed executive apartment is situated in the highly sought after Glebe waterfront precinct. Set at the end of a cul-de-sac, this apartment is unique and private.

- Generous sized open plan living
- Set over two stories with ample storage
- Private courtyard and balcony
- Gourmet kitchen with steel Smeg appliances
- Modern bathroom, internal laundry and A/C
- Security parking and building with video intercom