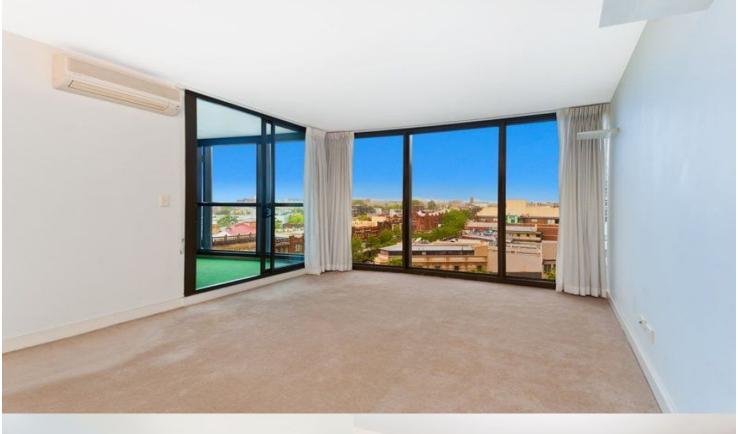

With lovely city and courtyard views, this apartment enjoys all day sunlight, space and privacy. Positioned in the architecturally designed Monument building on the eight floor, it is moments to the CBD, Hyde Park and Crown Street's cafes, shops and restaurants.

- Two bedroom east facing apartment
- Both bedrooms are complimented with built ins
- Additional study area off the living space
- Modern kitchen, ample cupboard space and stone bench tops
- Miele electric oven, stove top and dishwasher
- Modern bathroom, internal laundry with dryer
- Stunning common area with sculpted gardens and water