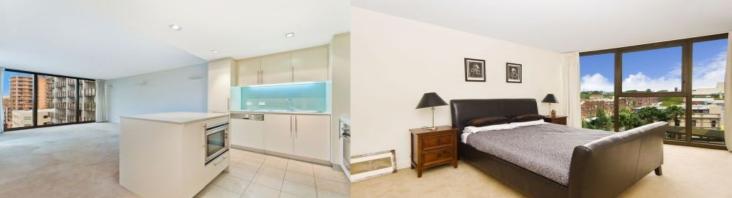

With lovely city and courtyard views, this apartment enjoys all day sunlight, space and privacy. Positioned in the architecturally designed Monument building on the eight floor, it is moments to the CBD, Hyde Park and Crown Street's cafes, shops and restaurants.

- Two bedroom east facing apartment
- Both bedrooms are complimented with built ins
- Additional study area off the living space
- Modern kitchen, ample cupboard space and stone bench tops
- Miele electric oven, stove top and dishwasher
- Modern bathroom, internal laundry with dryer
- Stunning common area with sculpted gardens and water