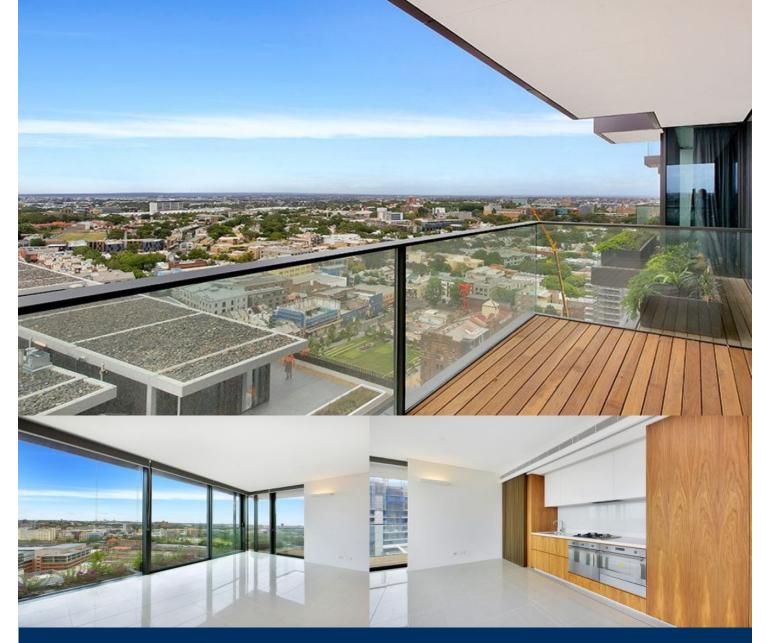

## UNDER APPLICATION

Designed by award-winning Parisian architect Jean Nouvel with PTW Architects this brand new unfurnished one bedroom at Central Park East Tower will appeal to those looking for the ultimate in city fringe living.

- Finishes by renowned interior designer Koichi Takada
- 21st level with expansive views to Botany Bay
- Seamless open plan living and dining
- Large balcony with sweeping 180 degree views
- Sleek galley style kitchen with stainless appliances
- Large main bedroom with built in wardrobes
- Ensuite bathroom and shared laundry
- Secure building and lift access
- Fitness centre includes pool, gymnasium and spa
- Green living surrounded by 6400sqm's of parkland
- Striking contemporary and heritage architecture
- Walk to Sydney University and U.T.S
- Less than 15 minutes to the airport