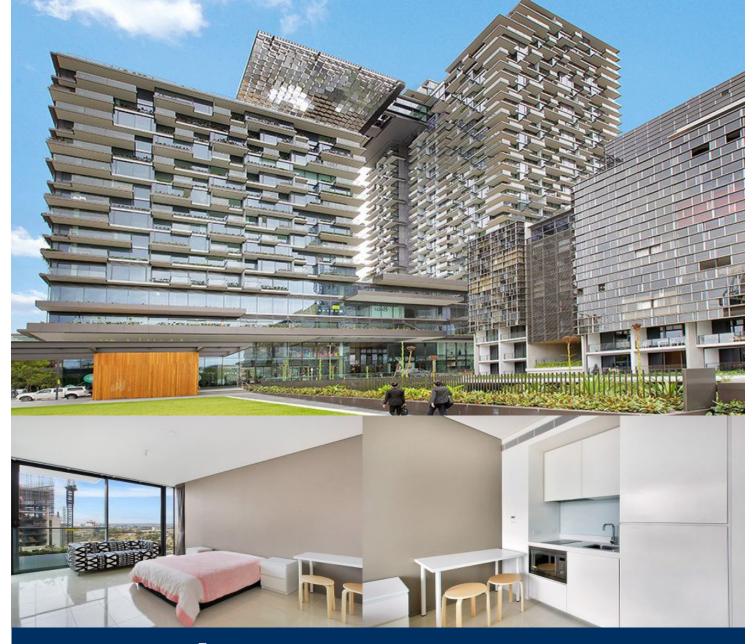

Designed by award-winning Parisian architect Jean Nouvel with PTW Architects this brand new furnished studio at Central Park East Tower will appeal to those looking for the ultimate in city fringe living.

- Finishes by renowned interior designer Koichi Takada
- 21st level with expansive views to Botany Bay
- Seamless open plan living with floor to ceiling glass
- Sleek galley style kitchen with stainless appliances
- Ensuite bathroom and shared laundry
- Secure building, lift access and undercover parking
- Fitness centre includes pool, gymnasium and spa
- Green living surrounded by 6400sqm's of parkland
- Striking contemporary and heritage architecture