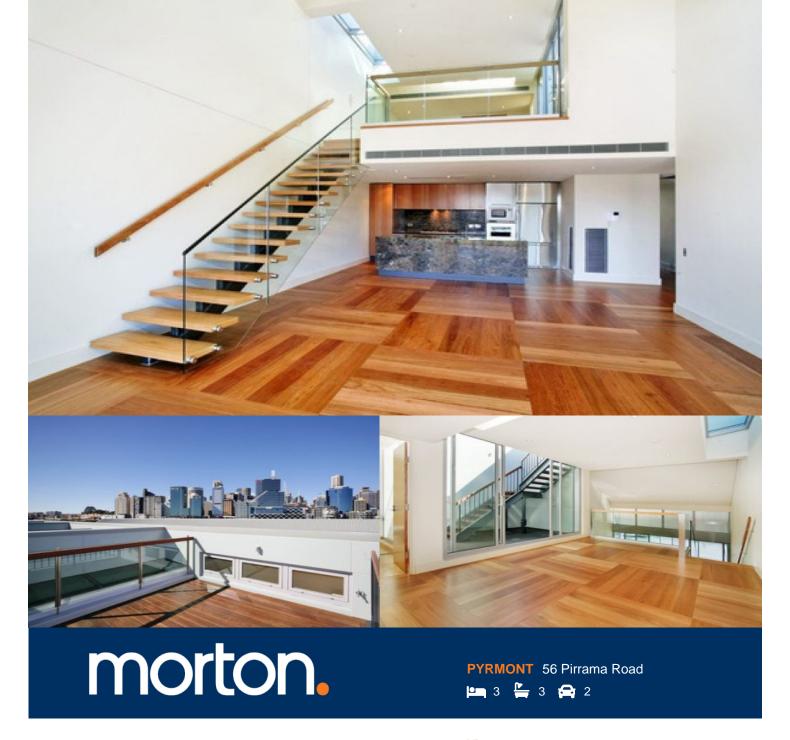

Located Pyrmont's ultra exclusive Sydney wharf this unique penthouse apartment will suit those seeking the ultimate in space & style. Spread over two floors with an open plan mezzanine level leading to a private rooftop courtyard and observation deck with expansive 360 degree views of Sydney harbour and the city skyline.

- Large entertainers balcony makes for idyllic indoor outdoor entertaining.
- Isolated master bedroom retreat with access to balcony and designer ensuite
- Equally spacious second and third bedrooms with walk in wardrobes.