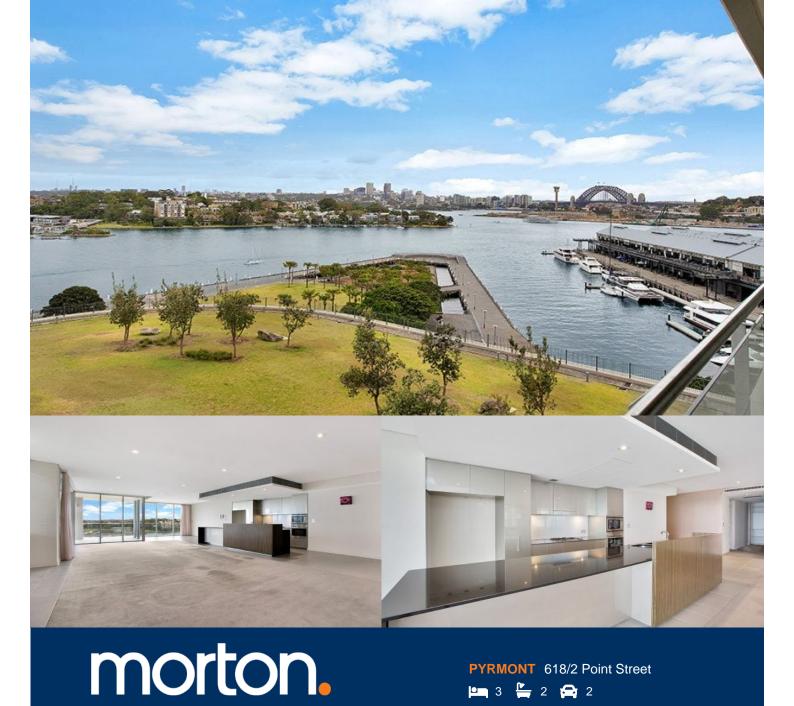

This stunning apartment, at one of Sydney's most enviable addresses, boasts panoramic views of the harbour and Bridge. Beauty and convenience are key to this award winning Mirvac development.

- North-west facing open plan living and dining areas
- Private parkland and harbour frontviews from living area
- CaesarStone kitchen, marble island bench and Miele appliances
- Deluxe master with marble ensuite and twin vanity
- Second and third beds also with built in robes
- Designer bathrooms and large laundry

**PYRMONT** 618/2 Point Street

As advertised or by appointment