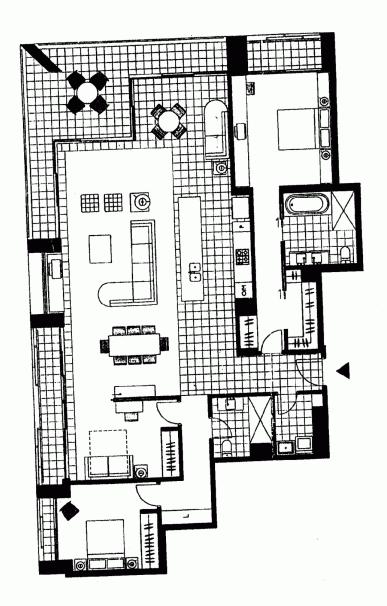

This stunning apartment, at one of Sydney's most enviable addresses, boasts panoramic views of the harbour and Bridge. Beauty and convenience are key to this award winning Mirvac development.

- North-west facing open plan living and dining areas
- Private parkland and harbour frontviews from living area
- CaesarStone kitchen, marble island bench and Miele appliances
- Deluxe master with marble ensuite and twin vanity
- Second and third beds also with built in robes
- Designer bathrooms and large laundry

**PYRMONT** 618/2 Point Street

As advertised or by appointment