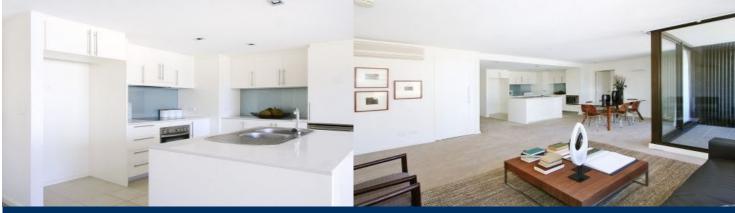

# morton.

Designed over one level this large open plan apartment allows for great use of space. Generous living area with floor to ceiling glass opens onto a private balcony.

- Miele stainless steel appliances include microwave & dishwasher
- Both bedrooms are completely separated
- Master bedroom with walk through wardrobes to designer ensuite
- Second bathroom includes separate bathtub
- Reverse cycle air conditioning
- Secure under cover parking
- Stunning sculpted gardens common area
- Glass edged outdoor pool
- On site well equipped gym
- Security building with video intercom & Concierge