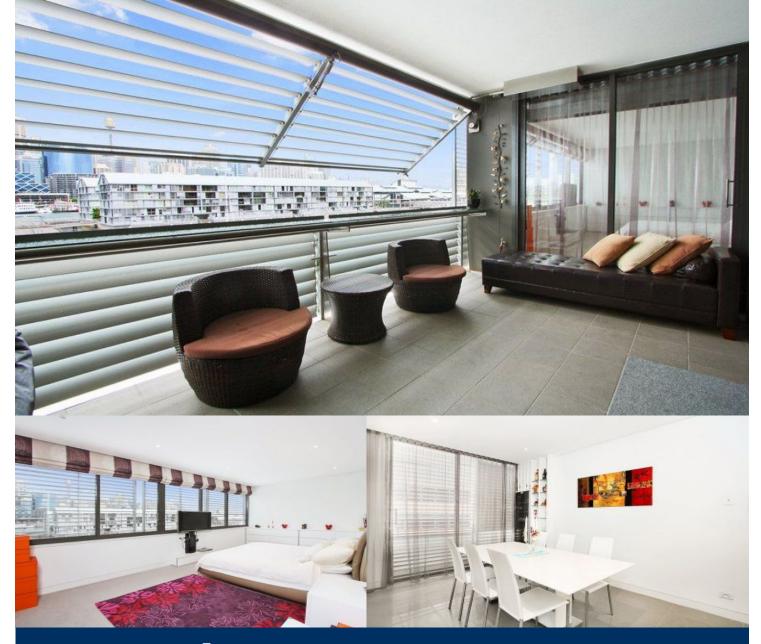

Located on Darling Island's harbourside peninsula this sublime apartment, in an exclusive boutique building, will suit those seeking space, privacy and exceptional standards. Positioned on the water's edge and spanning an entire level, this apartment makes the most of the expansive views over Sydney Harbour, the bridge, city and parkland.

- Large open plan lounge and dining
- Soaring ceilings opens to generous balcony
- Balcony with auto shade sail
- Beautifully appointed integrated kitchen with stone benchtops
- Miele stainless steel appliances