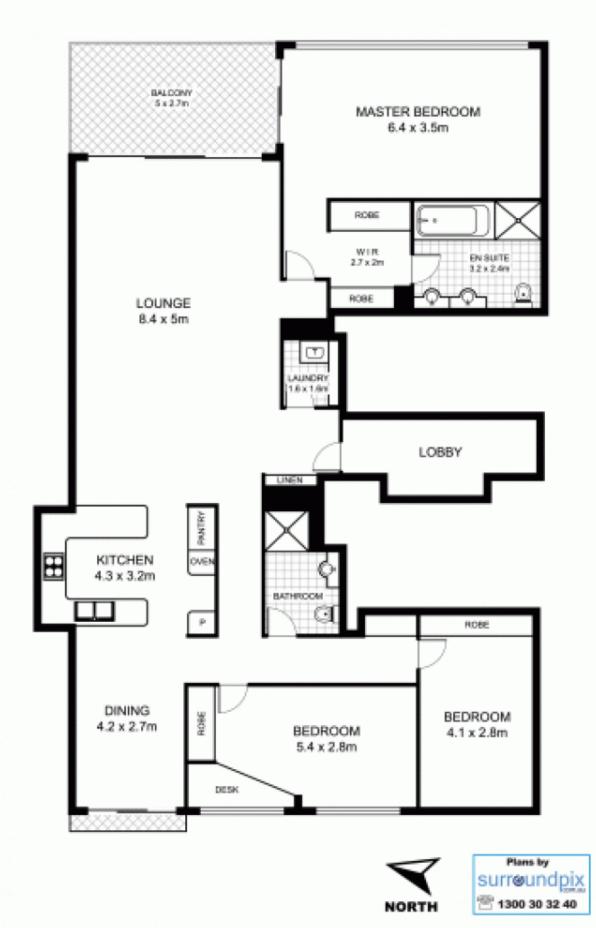

## 305/10 Wharf Crescent, PYRMONT

This floor plan is interded as a guide only. Layout dimensions are approximate only. No representations or warranties of any nature whatsoever are given or interded. Any person using this information should rely on their own enquines.