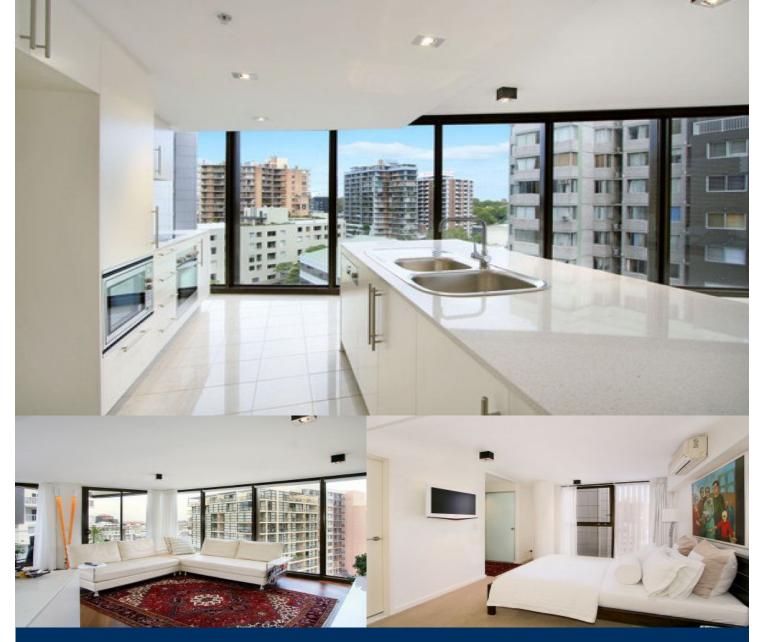

Unique opportunity to obtain the ultimate city based chic lifestyle. This spacious 2 bedroom has undergone an amazing transformation. The result is a bright and airy city retreat with a contemporary feel.

- Expansive living flooded with great natural light
- Floor to ceiling glass running the length of the apartment
- Timber floors and great balcony
- Open plan kitchen with CaesarStone island bench
- Double bedrooms with built-ins, master with ensuite and walk-in
- Fully tiled designer bathrooms