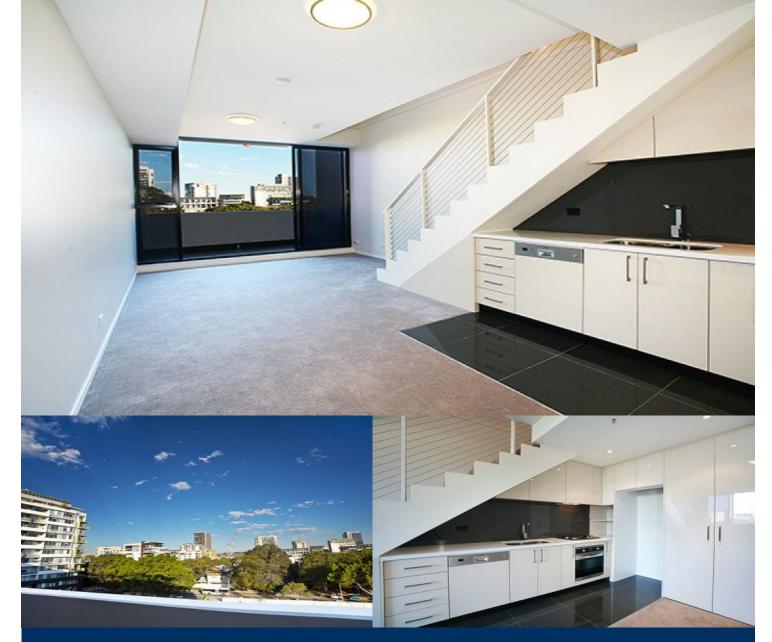

Wonderfully positioned in the bustling new precinct in Victoria Park, the brand new 'Emerald Park' apartments will provide a new level of living. This contemporary split-level one bedroom plus study apartment offers spacious living area downstairs and sun drenched bedroom upstairs which make the most of the picture perfect view.

- Integrated modern kitchen with stainless steel appliances
- Dishwasher, oven and gas cooking
- Built-in wardrobe in the bedroom, separate study area
- Luxury bathroom with floor to ceiling tiles
- Polyurethane finish joinery with ample storage
- Balconies from lounge and bedroom with views