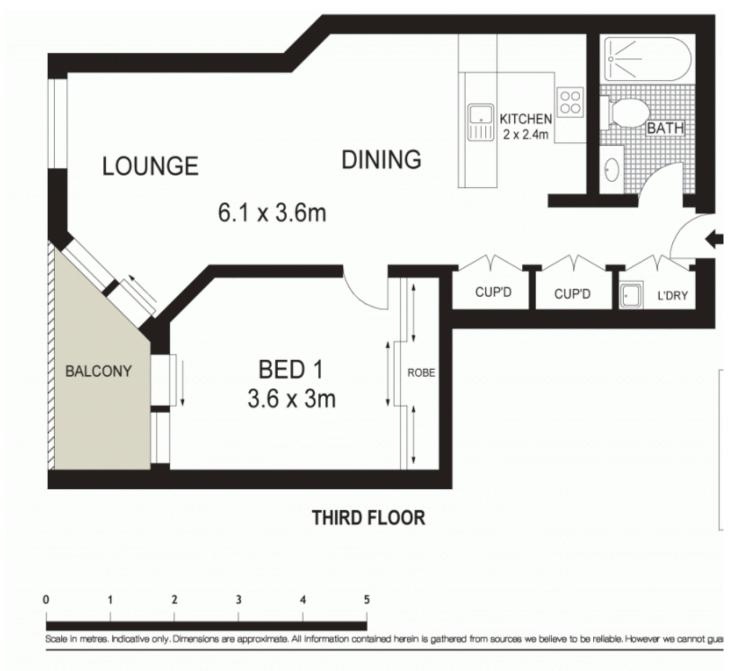

The Watermark is prestigious inner city living with sophisticated design, quality finishes and affordable pricing. This ultra contemporary one bedroom apartment is located in the "Plaza" and enjoys an open plan design that combines living and dining and a balcony that enjoys views of the leafy landscaped gardens.

- Open plan living / dining opens to balcony
- Designer kitchen, black granite benchtops and s/steel appliances
- Study/desk area that can be closed off
- Master bedroom with built-ins