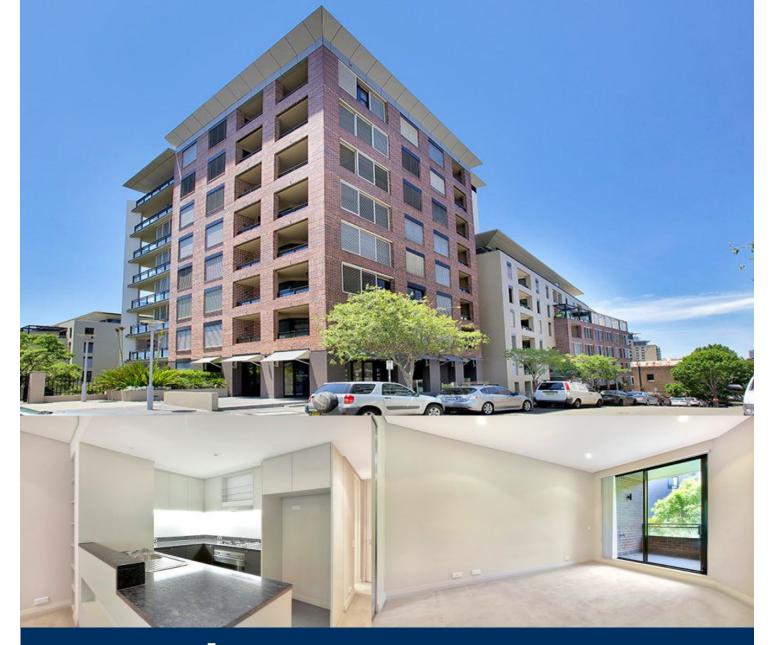

The Watermark is prestigious inner city living with sophisticated design, quality finishes and affordable pricing. This ultra contemporary one bedroom apartment is located in the "Plaza" and enjoys an open plan design that combines living and dining and a balcony that enjoys views of the leafy landscaped gardens.

- Open plan living / dining opens to balcony
- Designer kitchen, black granite benchtops and s/steel appliances
- Study/desk area that can be closed off
- Master bedroom with built-ins