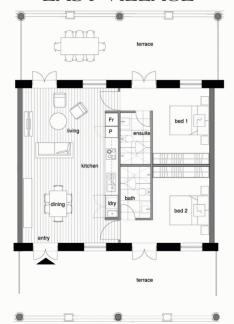

# Two Bedroom Type 1

EAST VILLAGE
APARTMENT C03
6-16 DARWIN AVENUE
PRINCE HENRY AT LITTLE BAY

Disclaimers Whilst the information on this parel has been carefully compiled and is correct at the time of publication (April 2011), the information and illustrations are indicative only and say be subject to change. Broubfield residential Properties, companies related to it and its agents do not warrant the accuracy of the information or illustrations and do not accept any liability for any error or discrepancy in that information. Interested parties should undertake independent inquiries and investigations to sairly themselves that any details benin are with panel will not form part of any contract of sale.