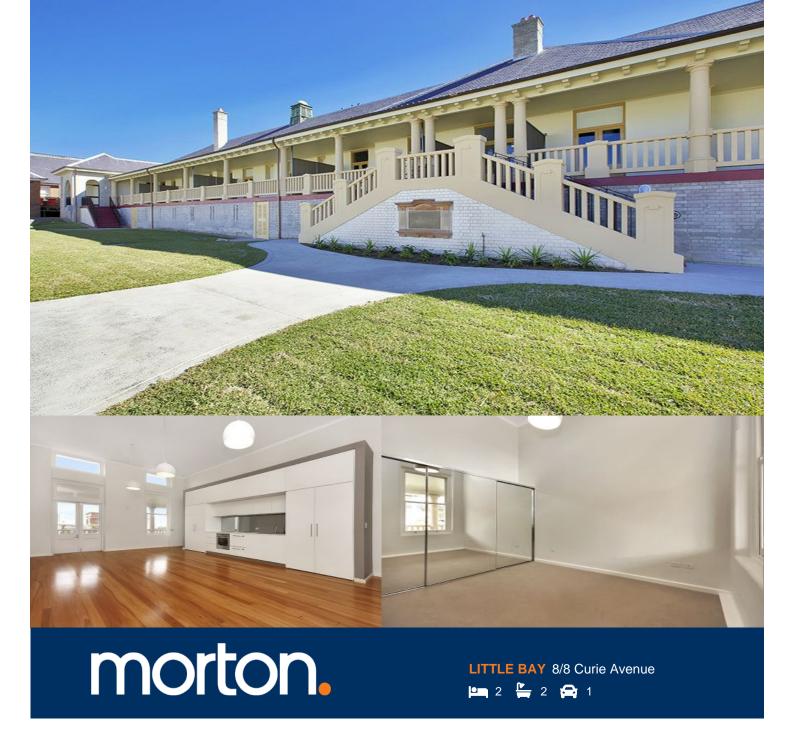

Located just 20 minutes from the Sydney CBD and just two minutes walk from Little Bay Beach, East Village comprises a unique collection of superbly restored landmark heritage buildings. This two bedroom single storey apartment featuring high ceilings, grand windows, and huge entertaining spaces.

- Open plan living, dining and kitchen area
- Quality polished timber floorboards
- Soaring four metre high ceilings and original features
- Grand windows maximise light and airflow
- Huge colonnaded private outdoor entertaining areas
- Appliances including washer/dryer, refrigerator and dishwasher

# EAST VILLAGE