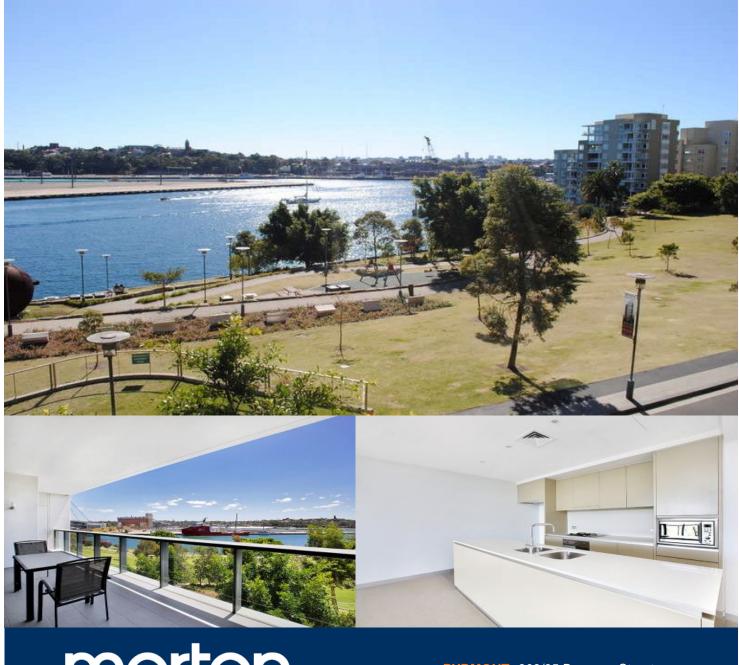

Located on the prized northern Pyrmont peninsula in 'Jacksons Landing' this bright contemporary apartment with a north facing aspect offers great open plan space, privacy and tranquil parkland outlook. Enjoy strolls along the harbour foreshore around to Darling Harbour or take the footbridge to the city centre. This well designed apartment offers a unique opportunity to obtain the ultimate in chic urban living with comfort and convenience.

- Open plan lounge/dining flows onto outdoor entertaining
- Sleek kitchen with CaesarStone island bench
- Gas cooktop with stainless steel European appliances