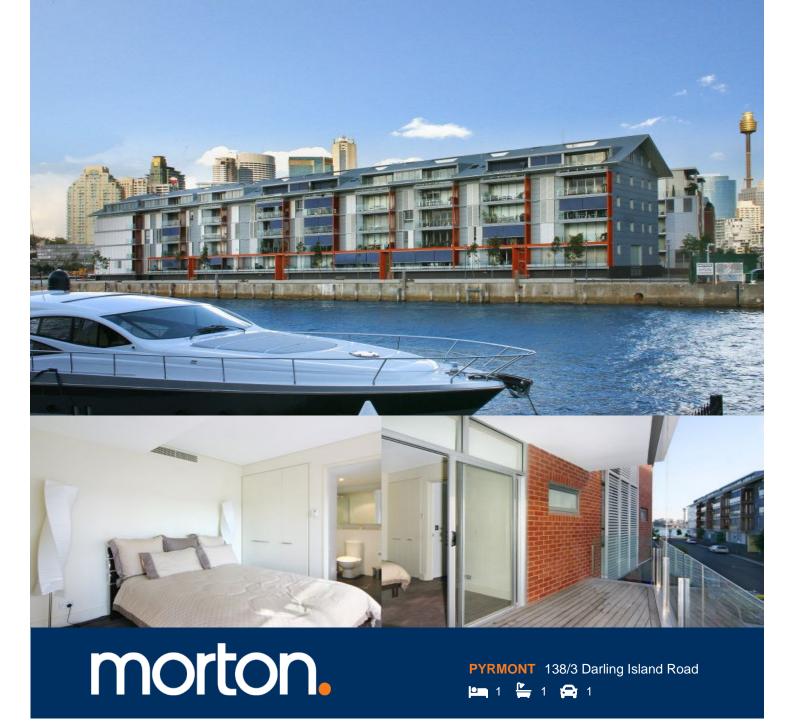

## UNDER APPLICATION

Located on a harbour front peninsula this unfurnished one bedroom offers a one off opportunity to secure your designer apartment within a short stroll to the city. Just meters to the harbour and a bright North East aspect are enjoyed in this generous one bedroom apartment.

- Open plan living / dining area, water glimpses to the north and east  $% \left( 1\right) =\left( 1\right) \left( 1\right) +\left( 1\right) \left( 1\right) \left( 1\right) +\left( 1\right) \left( 1\right) \left$
- Galley kitchen with stone bench tops, gas stainless steel appliances
- Large master bedroom leads to east facing balcony
- Generous timber decked balcony also with views
- Stylish en suite bathroom with separate bathtub and shower recess
- Reverse cycle ducted air conditioning and remote window coverings
- Programmable C-Bus lighting throughout
- Internal laundry with washer/dryer