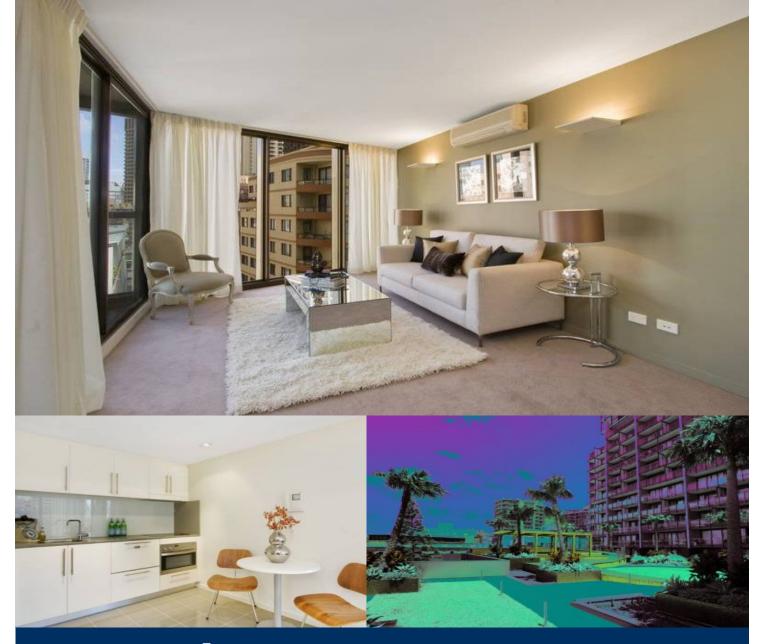

In a vibrant, sought-after location, this one bedroom apartment in the 'Monument' has great natural light and top-end fittings. Offering the best of inner city living, it's set amid an array of buzzing shops and cafes just moments from Hyde Park and the CBD.

- Floor-to-ceiling windows opening to balcony
- Kitchen with Miele gas stove and dishwasher
- Carpeted bedroom with built-in wardrobes
- Designer bathroom
- Internal laundry with dryer
- Reverse cycle air conditioning
- Security building with concierge and intercom access
- landscaped gardens, gym and outdoor pool